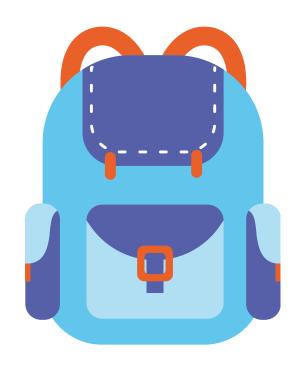

### Circle the picture that begin with the letter A.

| Name: |  |
|-------|--|
|       |  |
| Date: |  |

Circle the picture that begin with the letter B.

| Name: |  |
|-------|--|
|       |  |
| Date: |  |