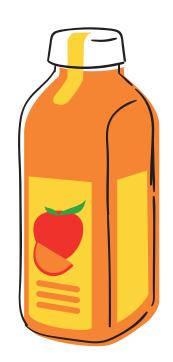

# Circle the picture that begin with the letter I.

| Name: |  |
|-------|--|
|       |  |
| Date: |  |

Circle the picture that begin with the letter J.

| Name: |  |
|-------|--|
|       |  |
| Date: |  |