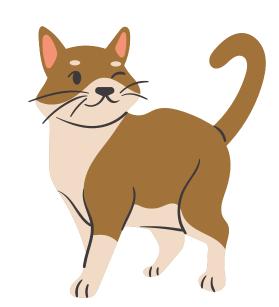

Circle the picture that begin with the letter C.

| Name: |  |
|-------|--|
|       |  |
| Date: |  |

Circle the picture that begin with the letter D.

| Name: |  |
|-------|--|
|       |  |
| Date: |  |

Circle the picture that begin with the letter E.