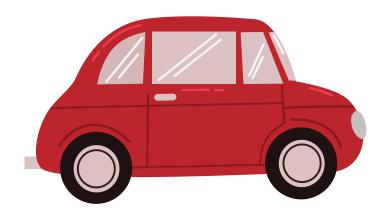

Circle the picture that begin with the letter C.

| Name: |  |
|-------|--|
|       |  |
| Date: |  |

Circle the picture that begin with the letter D.

| Name: |  |
|-------|--|
|       |  |
| Date: |  |

Circle the picture that begin with the letter E.