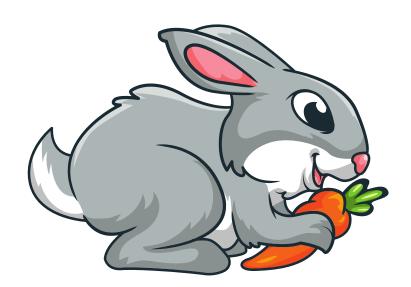

Circle the picture that begin with the letter R.

| Name: |  |
|-------|--|
|       |  |
| Date: |  |

Circle the picture that begin with the letter S.

| Name: |  |
|-------|--|
|       |  |
| Date: |  |

Circle the picture that begin with the letter T.