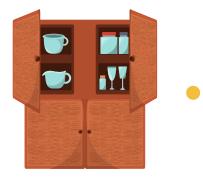

#### Kitchen

| Name: |  |
|-------|--|
|       |  |
| Date: |  |

Match.

•

chair

oven

fridge

cupboard

sink