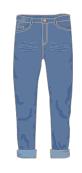

### Clothes

| Name: |  |
|-------|--|
|       |  |
| Date: |  |

Match.

shirt

sweater

jeans

suit

shoes