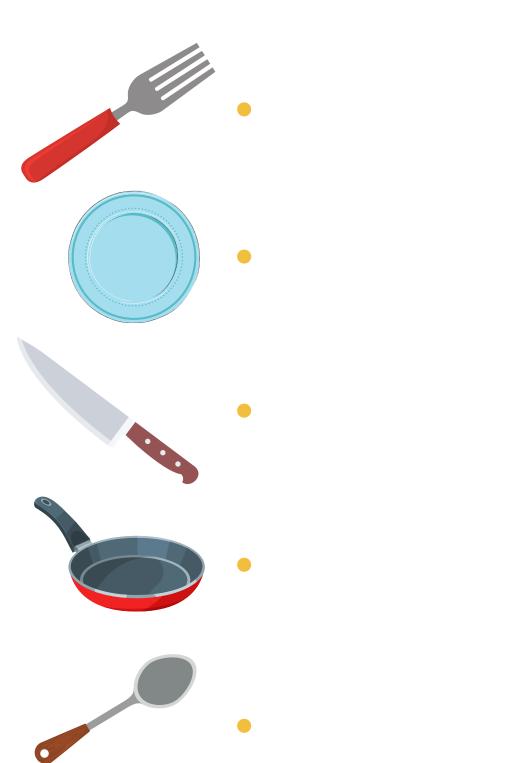

#### Dining Room

| Name: |  |
|-------|--|
|       |  |
| Date: |  |

Match.

knife

fork

spoon

pan

plate