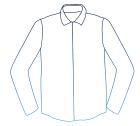

### Clothes

| Name: |  |
|-------|--|
|       |  |
| Date: |  |

Match.

shirt

sweater

jeans

suit

shoes

#### Clothes

| Name: |  |
|-------|--|
|       |  |
| Date: |  |

Match.

skirt

t-shirt

dress

www.worksheetspack.com

coat