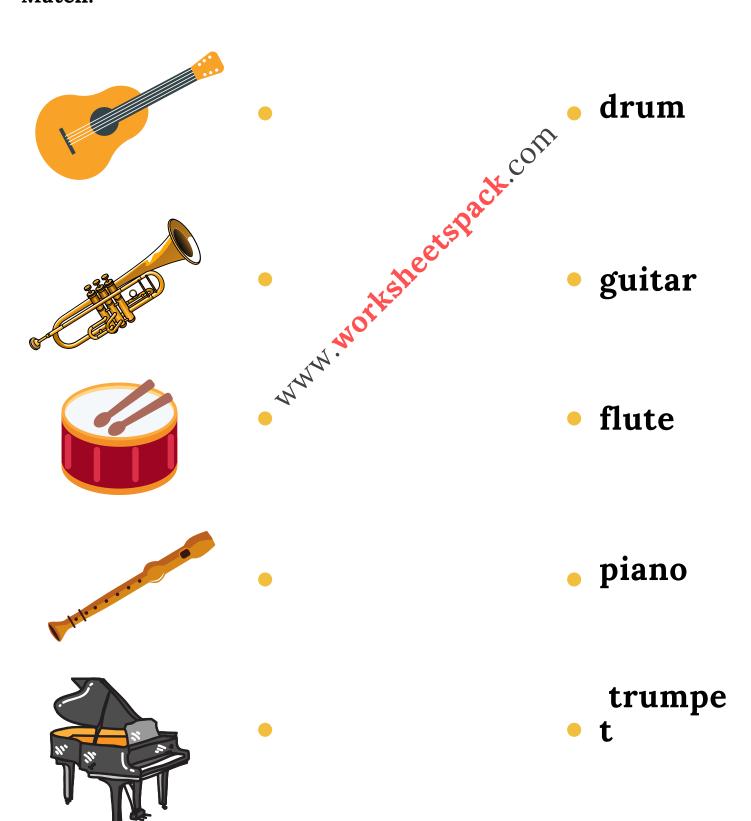

ater



jeans



suit



shoes



#### Clothes

| Name: |  |
|-------|--|
|       |  |
| Date: |  |

Match.

skirt



t-shirt



dress



www.worksheetspack.com

coat



boots



## **Jobs**

| Name: |  |
|-------|--|
|       |  |
| Date: |  |

Match.



•

chef



fireman



teacher



artist



pilot



## **Jobs**

| Name: |  |
|-------|--|
|       |  |
| Date: |  |

Match.



engineer



•

musician



baker



dentist



policeman



### Hobbies

| Name: |  |
|-------|--|
|       |  |
| Date: |  |

Match.



camping



cooking



dancing



climbing



•

fishing



# **Sports**

| Name: |  |
|-------|--|
|       |  |
| Date: |  |

Match.











cycling



football





• www.worksheetspack.com • swimming



#### Music

| Name: |  |
|-------|--|
|       |  |
| Date: |  |

Match.





## Seasons

| Name: |  |
|-------|--|
|       |  |
| Date: |  |

Match.



summer



autumn



winter



spring



# **Directions**

| Name: |  |
|-------|--|
|       |  |

Date:

Match.



right



up



down



left





| Name: |  |
|-------|--|
|       |  |
| Date: |  |

Match.



big



short



tall



small