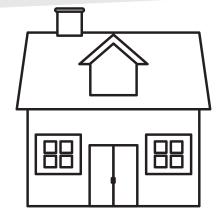

# Hh Hh Hh

HA HA HA HA

www.worksheetspack.com

color and trace it.

house

heart

| Name: |  |
|-------|--|
| Date: |  |

| li         | li                 | li      | li   |
|------------|--------------------|---------|------|
| <i>i i</i> |                    | <u></u> |      |
| W          | ww. <b>works</b> l |         | .com |
|            |                    |         |      |