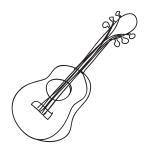

# Gg Gg Gg

Gg Gg Gg Gg

Gg Gg Gg

grapes

goat

quitar

| Name: |  |
|-------|--|
| D     |  |
| Date: |  |