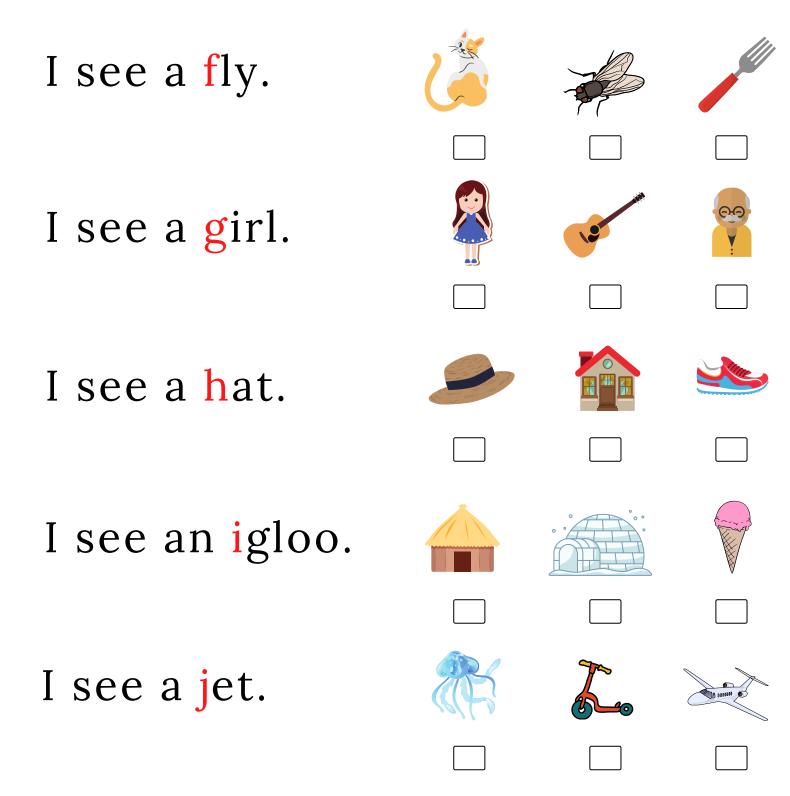

|                |                    | Name: |  |
|----------------|--------------------|-------|--|
| worksheetspack | See worksheetspack | Date: |  |

| I see an <mark>a</mark> pple. |  |  |
|-------------------------------|--|--|
| I see a <mark>b</mark> all.   |  |  |
| I see a <mark>c</mark> ar.    |  |  |
| I see a <mark>d</mark> og.    |  |  |
| I see an <mark>e</mark> agle. |  |  |