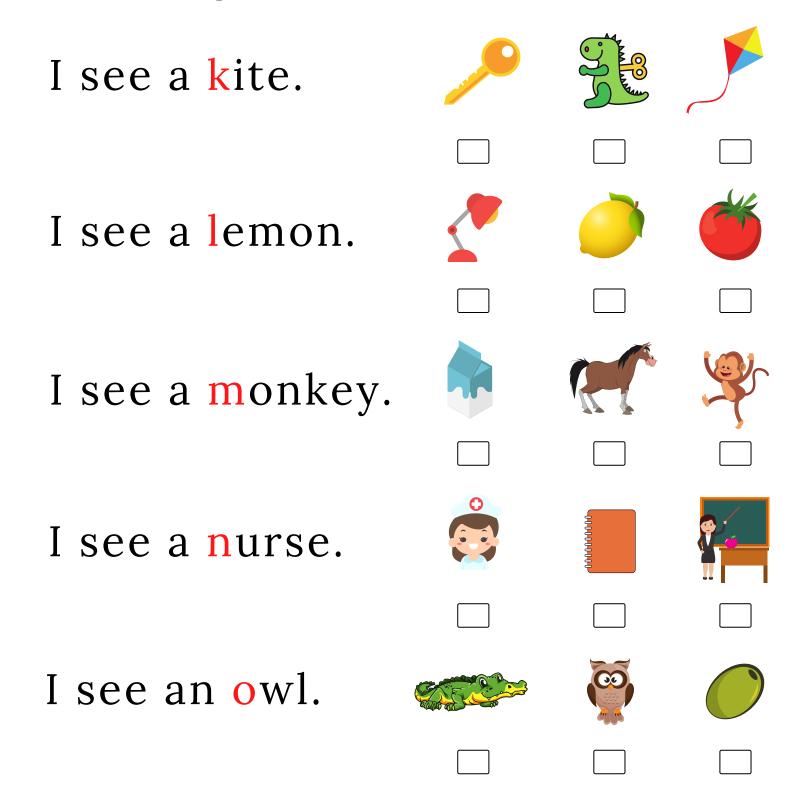

www.worksheetspack.com

**FB** group: Worksheets Pack

|                |                | Name: |  |
|----------------|----------------|-------|--|
| worksheetspack | worksheetspack | Date: |  |

www.worksheetspack.com