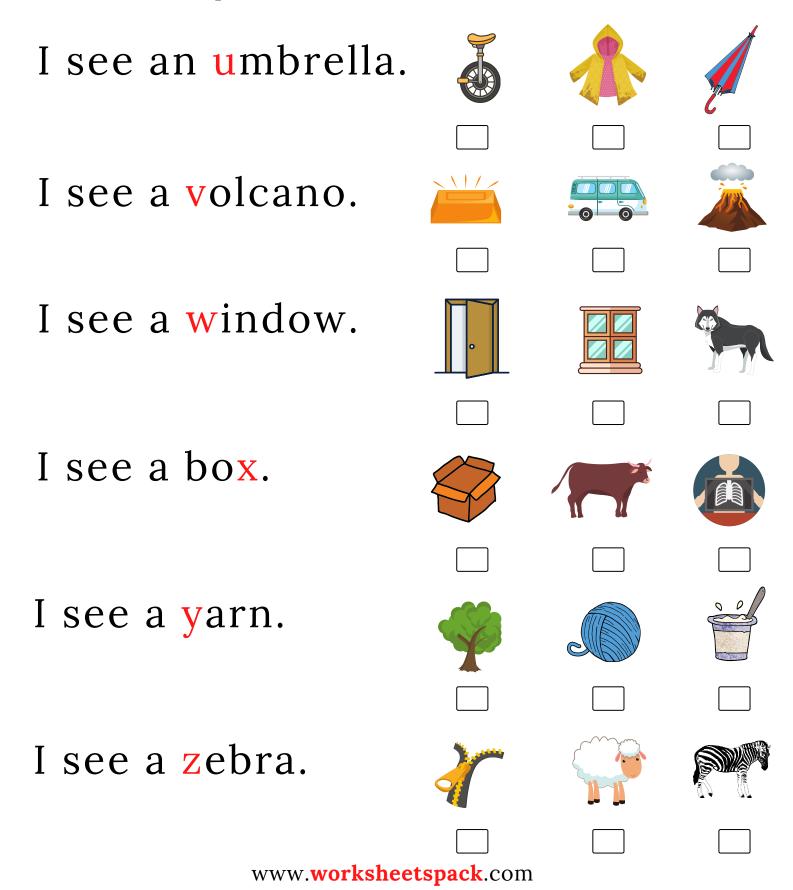

|                |                | Name: |  |
|----------------|----------------|-------|--|
| worksheetspack | worksheetspack | Date: |  |