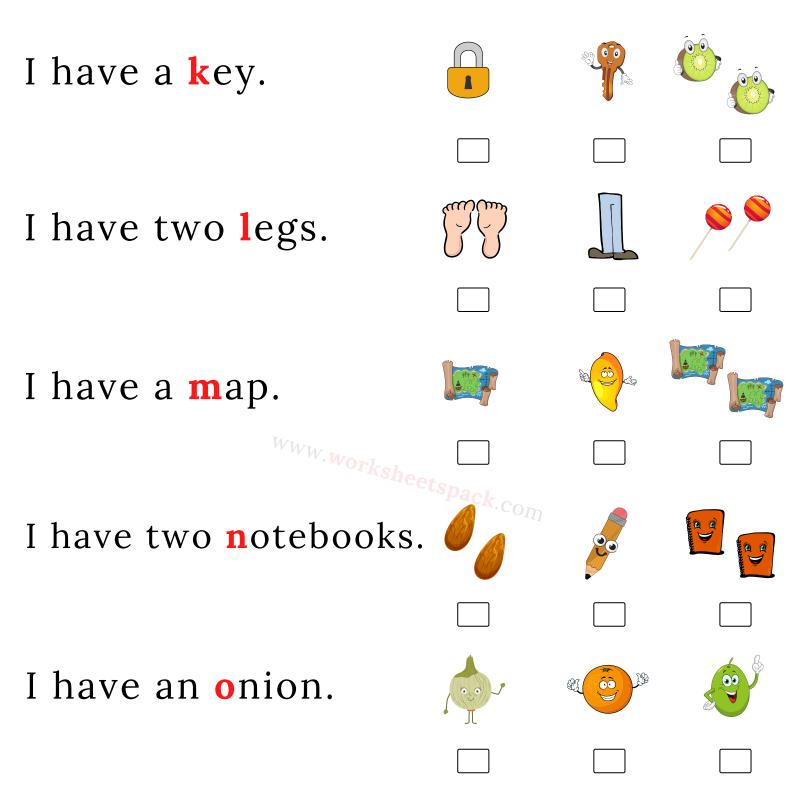

|                | A-Z Name:         |
|----------------|-------------------|
| worksheetspack | <b>HAVE</b> Date: |

Tick the correct picture for each sentence.

| worksheetspack                       | Nam     |   |                                       |
|--------------------------------------|---------|---|---------------------------------------|
| Tick the correct picture for each se | ntence. |   |                                       |
| I have two <b>p</b> illows.          |         |   |                                       |
|                                      |         |   |                                       |
| I have a <b>q</b> uestion.           |         |   | 7                                     |
|                                      |         |   |                                       |
| I have two <b>r</b> ulers.           | No No   | Ø | A A A A A A A A A A A A A A A A A A A |
| WWW.worksh                           | Ceta    |   |                                       |
| I have a <mark>s</mark> carf.        | e e con |   |                                       |
|                                      |         |   |                                       |
| I have two <b>t</b> ables.           |         |   |                                       |