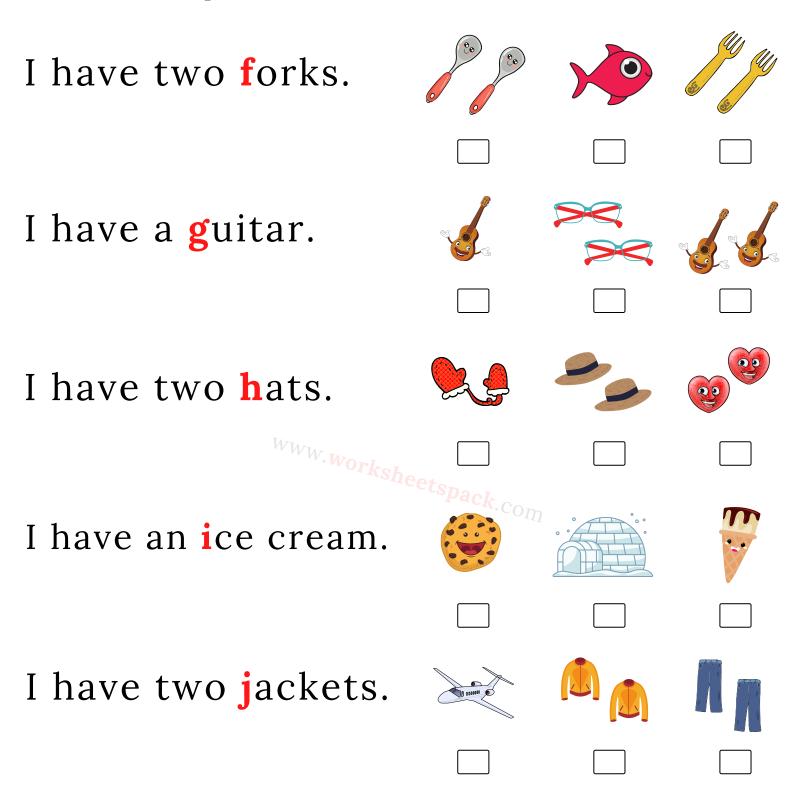

www.worksheetspack.com

**FB** group: Worksheets Pack

|                | A-Z Name: |
|----------------|-----------|
| worksheetspack |           |
|                | Date:     |

Tick the correct picture for each sentence.