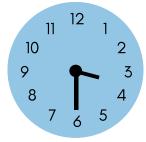

## Tell the time

| Name: |  |
|-------|--|
|       |  |
| Data: |  |

What time is it?

- It's half past three.
- It's half past four.

- \_\_\_ It's half past six.
- \_\_\_ It's half past twelve.

- ∫ It's half past seven.
- ] It's half past eight.