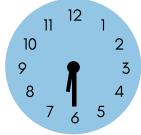

- \_\_\_ It's half past ten.
  - ] It's half past eleven.

- $\Box$  It's half past one.
- ] It's half past three.
- 11 12 1 10 2 9 3 8 4 7 6 5
- It's half past nine.
- It's half past eight.
- It's half past five.
- It's half past six.