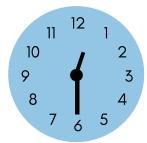

## Tell the time

| Name: |  |
|-------|--|
|       |  |
| Data: |  |

What time is it?

- It's half past three.
- It's half past four.

- \_\_\_ It's half past six.
- \_\_\_ It's half past twelve.

- ∫ It's half past seven.
- ] It's half past eight.