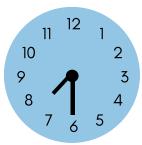

- 🗌 It's half past seven.
  - ] It's half past ten.

- It's half past two.
- \_\_\_ It's half past one.

- It's half past nine.
- It's half past five.

- \_\_ It's half past four.
- It's half past three.

- \_\_ It's half past seven.
- It's half past six.