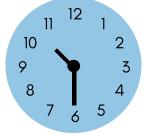

- \_\_\_ It's half past ten.
  - ] It's half past eleven.

- $\Box$  It's half past one.
- ] It's half past three.
- 11 12 1 10 2 9 3 8 4 7 6 5
- It's half past nine.
- It's half past eight.
- It's half past five.
- It's half past six.