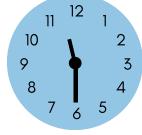

## Tell the time

| Name: |  |
|-------|--|
|       |  |
| Data: |  |

What time is it?

- It's half past three.
- It's half past four.

- \_\_\_ It's half past six.
- \_\_\_ It's half past twelve.

- ∫ It's half past seven.
- ] It's half past eight.