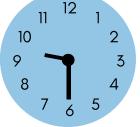

- 🗌 It's half past seven.
  - ] It's half past ten.

- It's half past two.
- \_\_\_ It's half past one.

- It's half past nine.
- It's half past five.

- \_\_ It's half past four.
- It's half past three.

- \_\_ It's half past seven.
- It's half past six.