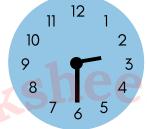

## Tell the time

| Name: |  |
|-------|--|
|       |  |
| Data: |  |

What time is it?

- It's half past three.
- It's half past four.

- \_\_\_ It's half past six.
- \_\_\_ It's half past twelve.

- ∫ It's half past seven.
- ] It's half past eight.