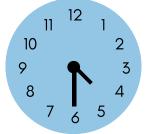

- 🗌 It's half past seven.
  - ] It's half past ten.

- It's half past two.
- \_\_\_ It's half past one.

- It's half past nine.
- It's half past five.

- \_\_ It's half past four.
- It's half past three.

- \_\_ It's half past seven.
- It's half past six.

- \_\_\_ It's half past ten.
  - ] It's half past eleven.

- $\Box$  It's half past one.
- ] It's half past three.
- 11 12 1 10 2 9 3 8 4 7 6 5
- It's half past nine.
- It's half past eight.
- It's half past five.
- It's half past six.