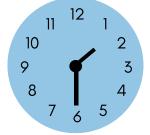

- 🗌 It's half past seven.
  - ] It's half past ten.

- It's half past two.
- \_\_\_ It's half past one.

- It's half past nine.
- It's half past five.

- \_\_ It's half past four.
- It's half past three.

- \_\_ It's half past seven.
- It's half past six.