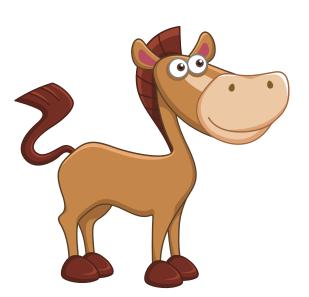

## HORSE

- I am a horse. I eat hay.
- I have long legs.
- I live in a field.

Read and tick the correct sentences.

- I am a donkey.
  I am a horse.
- 2 □ I eat hay.
  □ I eat fruits.
- 3 🗆 I have long legs.
  - $\Box$  I have short legs.
- 4 □ I live in the jungle.
  □ I live in a field.