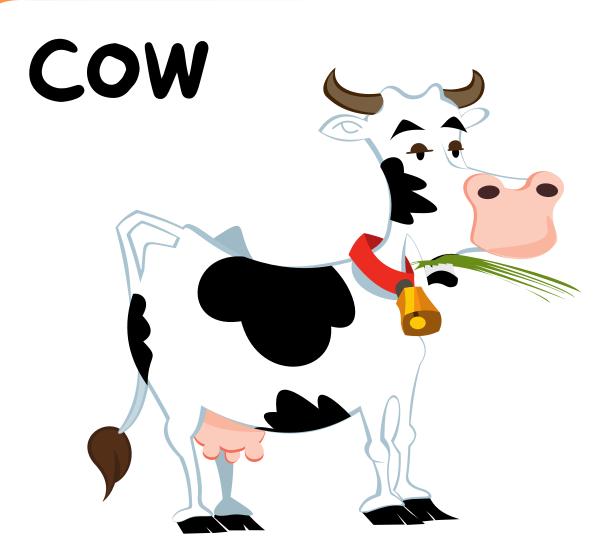

# I am a cow. I eat grass. I have two horns. I live on a farm.

### COW

I am a cow.

- l eat grass.
- I have two horns.
- I live on a farm.

Read and tick the correct sentences.

- $1 \quad \Box \ \mathsf{I} \ \mathsf{am} \ \mathsf{a} \ \mathsf{cow}.$ 
  - 🗆 I am a horse.
- 2 □ I eat fish.
  □ I eat grass.
- 3 🗆 I have four horns.
  - I have two horns.
- 4 □ I live on a farm.
  □ I live in a pond.