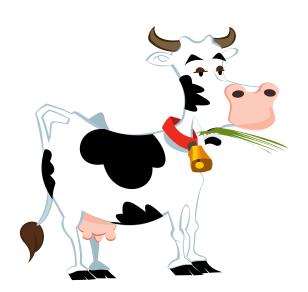

# I am a cow. I eat grass. I have two horns. I live on a farm.

### COW

I am a cow.

- l eat grass.
- I have two horns.
- I live on a farm.

Read and tick the correct sentences.

- $1 \quad \Box \ \mathsf{I} \ \mathsf{am} \ \mathsf{a} \ \mathsf{cow}.$ 
  - 🗆 I am a horse.
- 2 □ I eat fish.
  □ I eat grass.
- 3 🗆 I have four horns.
  - I have two horns.
- 4 □ I live on a farm.
  □ I live in a pond.