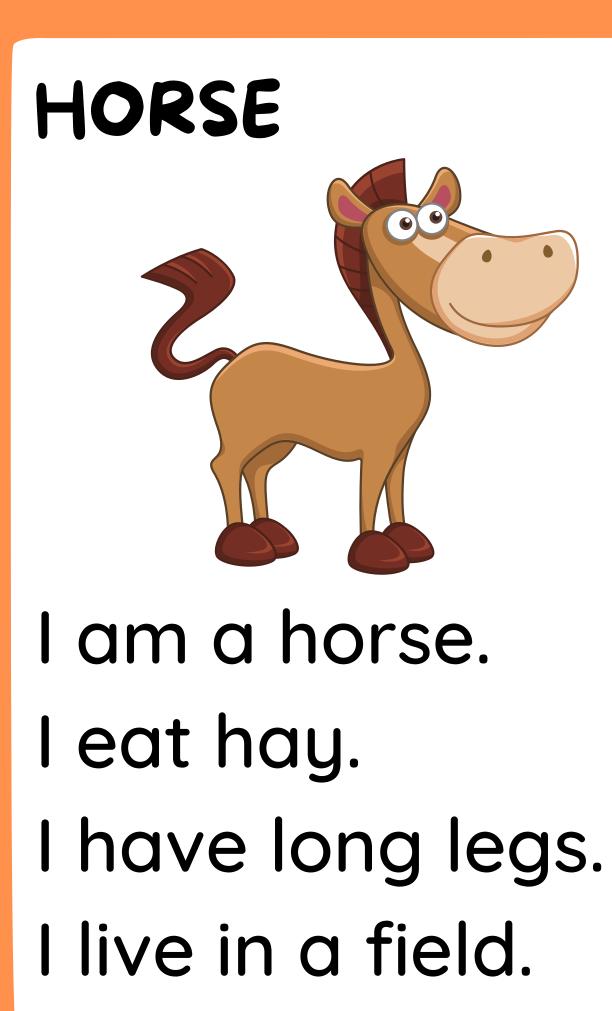

## HORSE

- I am a horse. I eat hay.
- I have long legs.
- I live in a field.

Read and tick the correct sentences.

- I am a donkey.
  I am a horse.
- 2 □ I eat hay.
  □ I eat fruits.
- 3 🗆 I have long legs.
  - $\Box$  I have short legs.
- 4 □ I live in the jungle.
  □ I live in a field.