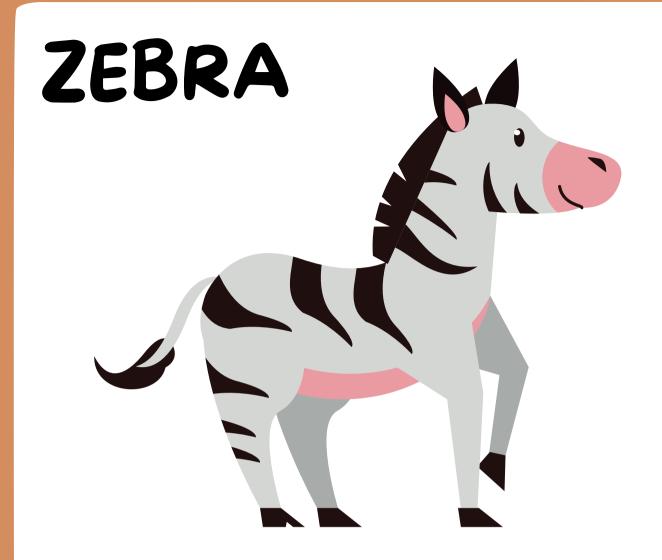

I am a zebra.
I have skinny legs.
I have sharp teeth.
I eat grass.

I am a giraffe.
I am tall.
My neck is long.
I eat leaves.

## ZEBRA

I am a zebra.

I have skinny legs.

I have sharp teeth.

I eat grass.

- 1 🗆 I am a zebra.
  - $\square$  I am a horse.
- 2 □ I have skinny legs.
  - $\square$  I have long legs.
- 3 

  I don't have sharp teeth.
  - $\square$  I have sharp teeth.
- $4 \square I$  eat hay.
  - $\square$  I eat grass.