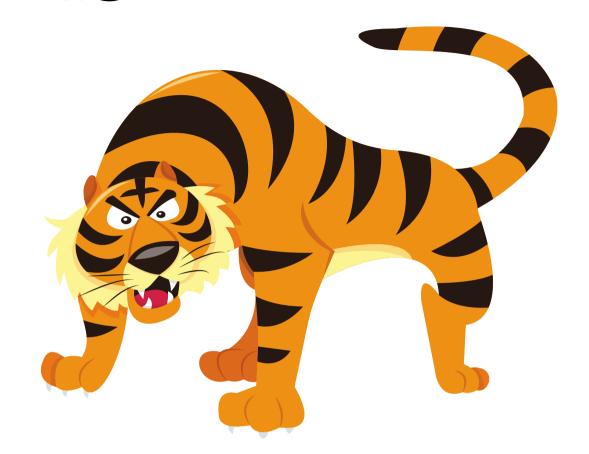

#### TIGER

I am a tiger.

I am big.

I am strong.

I live in the forest.

LION

I am a lion.
I have a long tail.
I can run fast.
I hunt at night.

#### TIGER

I am a tiger.

I am big.

I am strong.

I live in the forest.

Read and tick the correct sentences.

| 1 | lam  | $\boldsymbol{\alpha}$ | tia | or  |
|---|------|-----------------------|-----|-----|
| 1 | l am | u                     | เเษ | CI. |