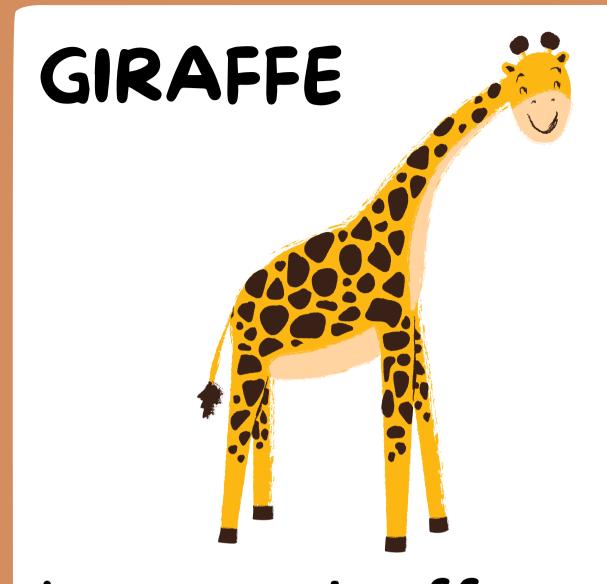

I am a zebra.
I have skinny legs.
I have sharp teeth.
I eat grass.

I am a giraffe.
I am tall.
My neck is long.
I eat leaves.

#### GIRAFFE

I am a giraffe.
I am tall.
My neck is long.
I eat leaves.

- 1 □ I am a zebra.
  - □ I am a giraffe.
- 2 □ I am tall.
  - oxdot I am short.
- 3 ☐ My leg is long.
  - ☐ My neck is long.
- 4 □ I eat leaves.
  - $\square$  I eat worms.