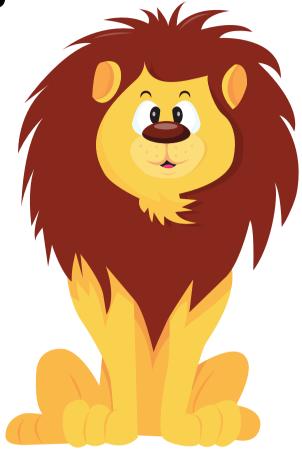

#### TIGER

I am a tiger.

I am big.

I am strong.

I live in the forest.

LION

I am a lion.
I have a long tail.
I can run fast.
I hunt at night.

#### LION

I am a lion.

I have a long tail.

I can run fast.

I hunt at night.

- $\square$  I am a tiger.
  - $\square$  I am a lion.
- 2 

  I have a curly tail.
  - oxdot I have a long tail.
- 3 □ I can run fast.
  - □ I can walk fast.
- 4 □ I sleep at night.
  - □ I hunt at night.