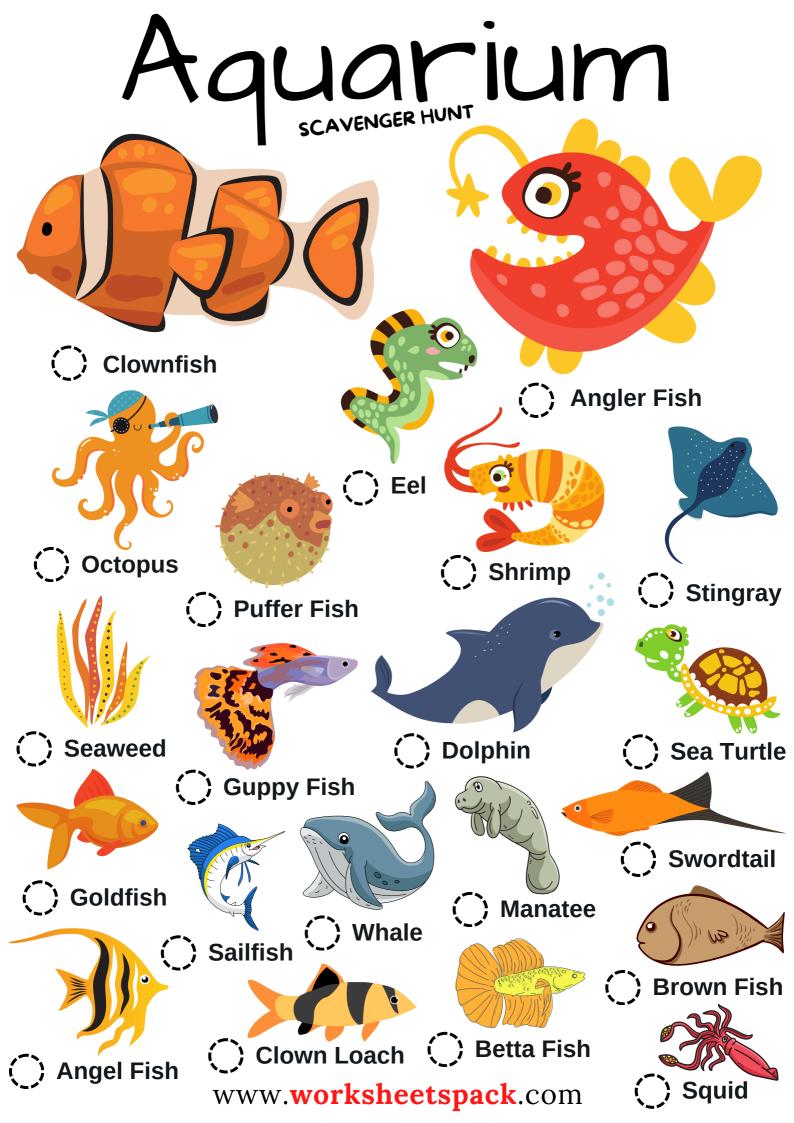

### AQUARIUM SCAVENGER HUNT





## Aquarium Scavenger Hunt





#### www.worksheetspack.com

# Aquarium

#### **NEEDLEFISH**

I'm a fish with a long, skinny body, with a needle-like snout, I'm quite speedy.

#### **PUFFER FISH**

I am a fish with spiky skin, when I feel threatened, I puff and grin.

#### WHALE

I'm the largest creature that the sea possesses. My size is impressive, and my songs are endless.

#### SEAHORSE

I'm a fish with a horse-like snout, in the rivers, I swim about.

#### PENGUIN

I'm a bird that loves to swim, in the icy waters, my chances are slim. wings in the air, but flippers in the sea.

#### SWORDFISH

I'm a fish with a long, sword-like bill, in the open ocean, I fulfill.

#### OCTOPUS

I have eight long arms, but I'm not a spider. I live in the sea and I'm k