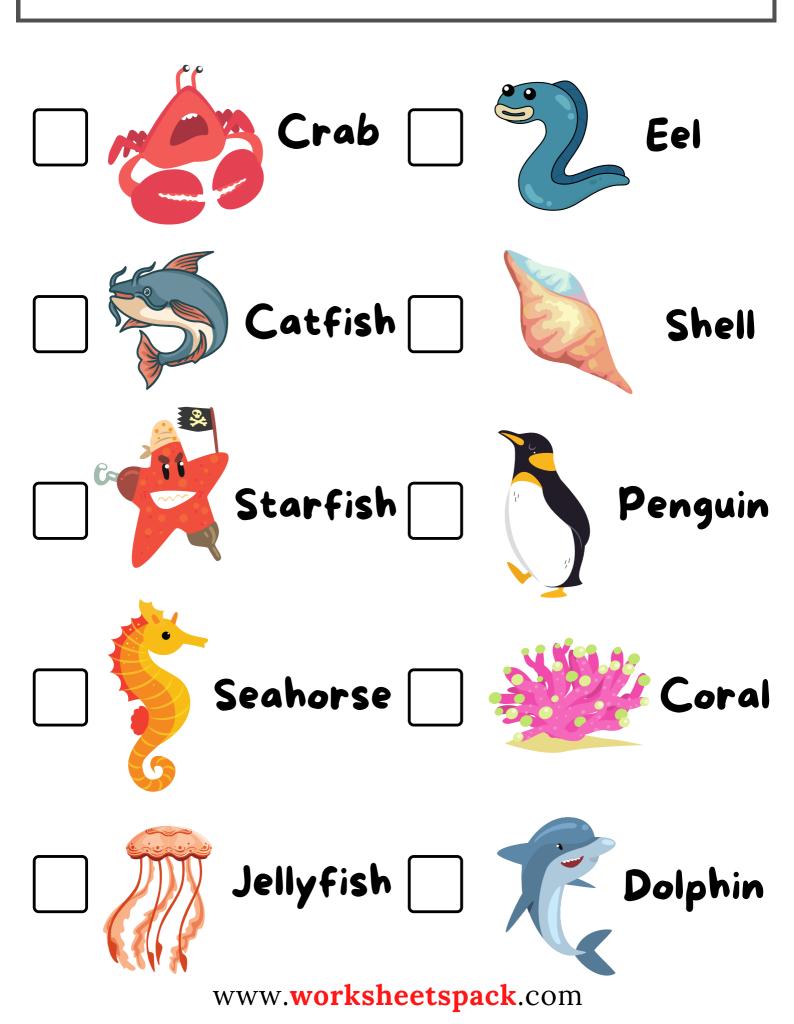

#### SHELL

I'm not a fish, but I live in the sea, with a protective cover, where I hide and be.

#### CORAL

I'm not a fish, but I'm found underwater, colorful and vibrant, I'm a true wonder. I provide a home for creatures so small.

#### EEL

I'm a fish with a long, twisting body, in rivers and streams, I'm a sight to see.

#### **STARFISH**

I'm not a fish, but I live in the sea, with my five arms, I'm as happy as can be. I'm shaped like a star.