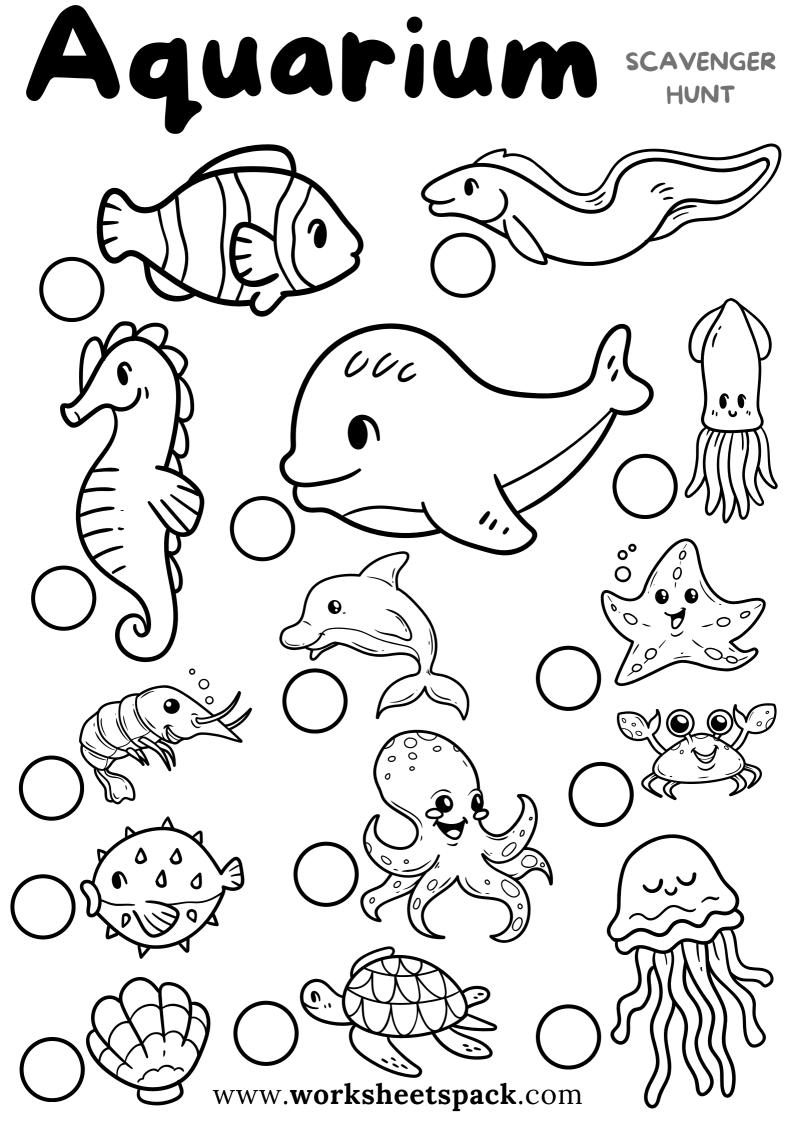

### AQUARIUM SCAVENGER HUNT





## Aquarium Scavenger Hunt





#### www.worksheetspack.com

# Aquarium

#### **NEEDLEFISH**

I'm a fish with a long, skinny body, with a needle-like snout, I'm quite speedy.

#### **PUFFER FISH**

I am a fish with spiky skin, when I feel threatened, I puff and grin.

#### WHALE

I'm the largest creature that the sea possesses. My size is impressive, and my songs are endless.

#### SEAHORSE

I'm a fish with a horse-like snout, in the rivers, I swim about.

#### PENGUIN

I'm a bird that loves to swim, in the icy waters, my chances are slim. wings in the air, but flippers in the sea.

#### SWORDFISH

I'm a fish with a long, sword-like bill, in the open ocean, I fulfill.

#### OCTOPUS

I have eight long arms, but I'm not a spider. I live in the sea and I'm known as a clever transporter.

##