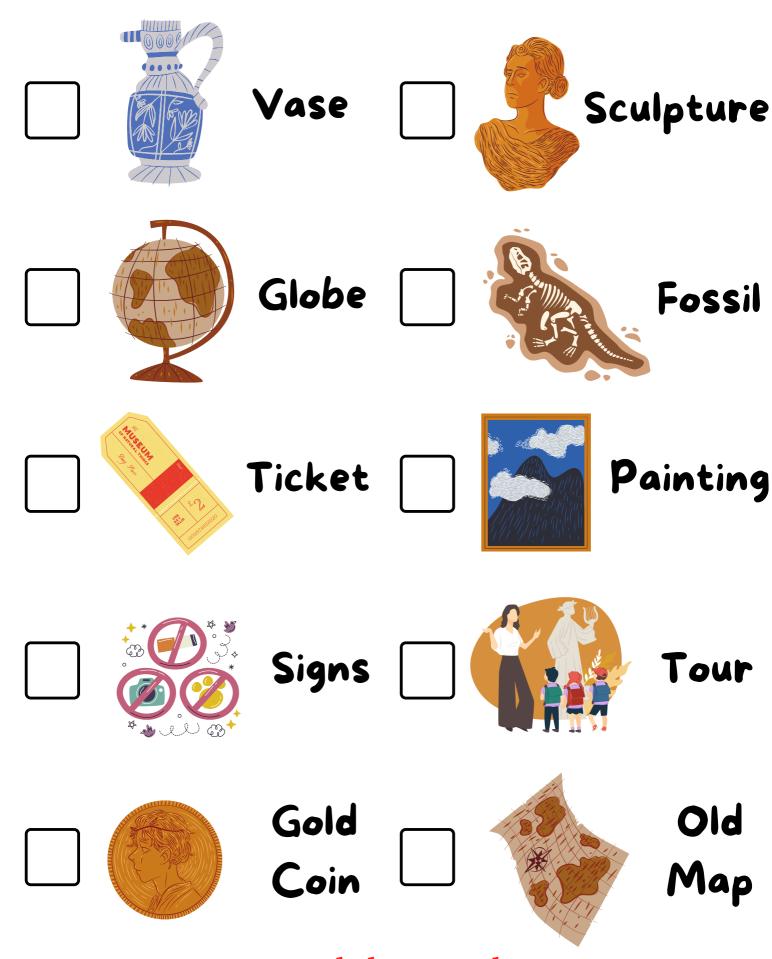

educational films in the museum using me.

#### ART LABEL

I am a small sign that tells you the artist's name and the title of the artwork. You can find me next to paintings.

#### **SUGGESTION BOX**

I am a box where visitors can leave their feedback and suggestions. You can share your thoughts with us in me.

#### CAFE

I am a place to rest and eat inside the museum. You can enjoy snacks and beverages in me.

#### **SCANNER**

I am a machine that scans artifacts and documents their details. You can use me to create digital records.

#### STATUE

I am a sculpture made of bronze or marble. You can see me in the museum's outdoor garden.

#### **MUSEUM STAFF**

I am a person who works at the museum and helps visitors. You can ask me for directions and information.

## MUSEUM SCAVENGER HUNT



### MUSEUM C SCAVENGER HUNT





# PAINTING SCAVENGER

Find a painting...

that tells a story

that depicts wildlife

that depicts a landscape

that uses the color red

that depicts a famous event

that evokes strong emotions

that showcases local history

that explores the concept of time

that showcases cultural traditions

that highlights the beauty of nature

that depicts a dream or imagination

that focuses on environmental issues

that depicts a sports-related theme

that represents a specific time period

that expresses a particular artistic style www.worksheetspack.com

## **TOOL SCAVENGER HUNT**

#### Find a tool...