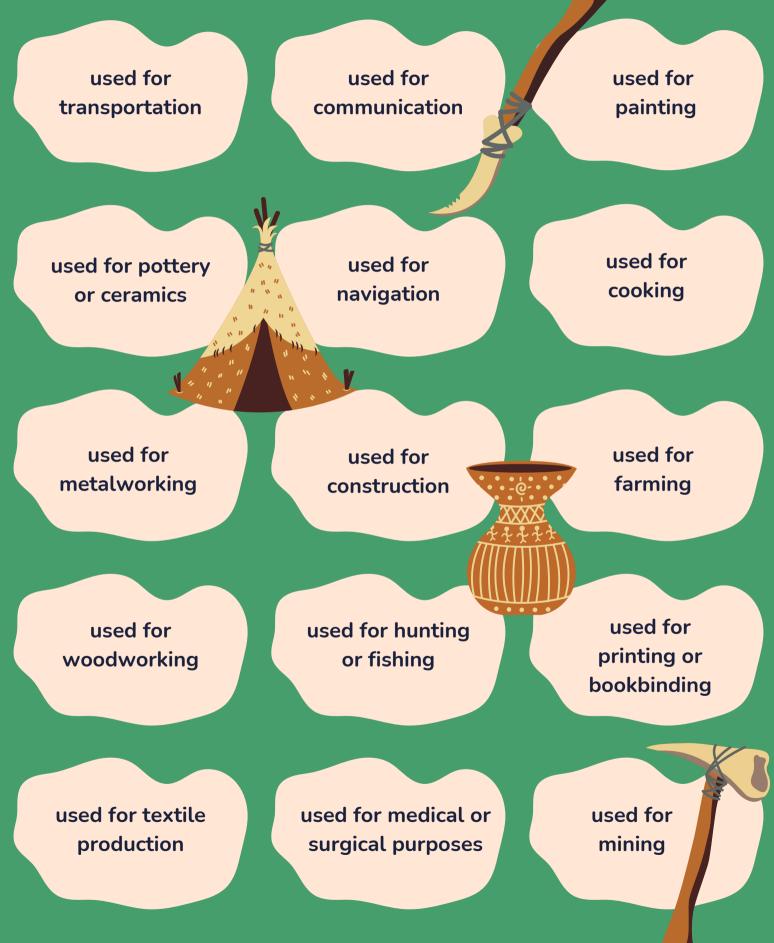

garden.

#### **MUSEUM STAFF**

I am a person who works at the museum and helps visitors. You can ask me for directions and information.

## MUSEUM SCAVENGER HUNT



### MUSEUM C SCAVENGER HUNT





# PAINTING SCAVENGER

Find a painting...

that tells a story

that depicts wildlife

that depicts a landscape

that uses the color red

that depicts a famous event

that evokes strong emotions

that showcases local history

that explores the concept of time

that showcases cultural traditions

that highlights the beauty of nature

that depicts a dream or imagination

that focuses on environmental issues

that depicts a sports-related theme

that represents a specific time period

that expresses a particular artistic style www.worksheetspack.com

## **TOOL SCAVENGER HUNT**

#### Find a tool...