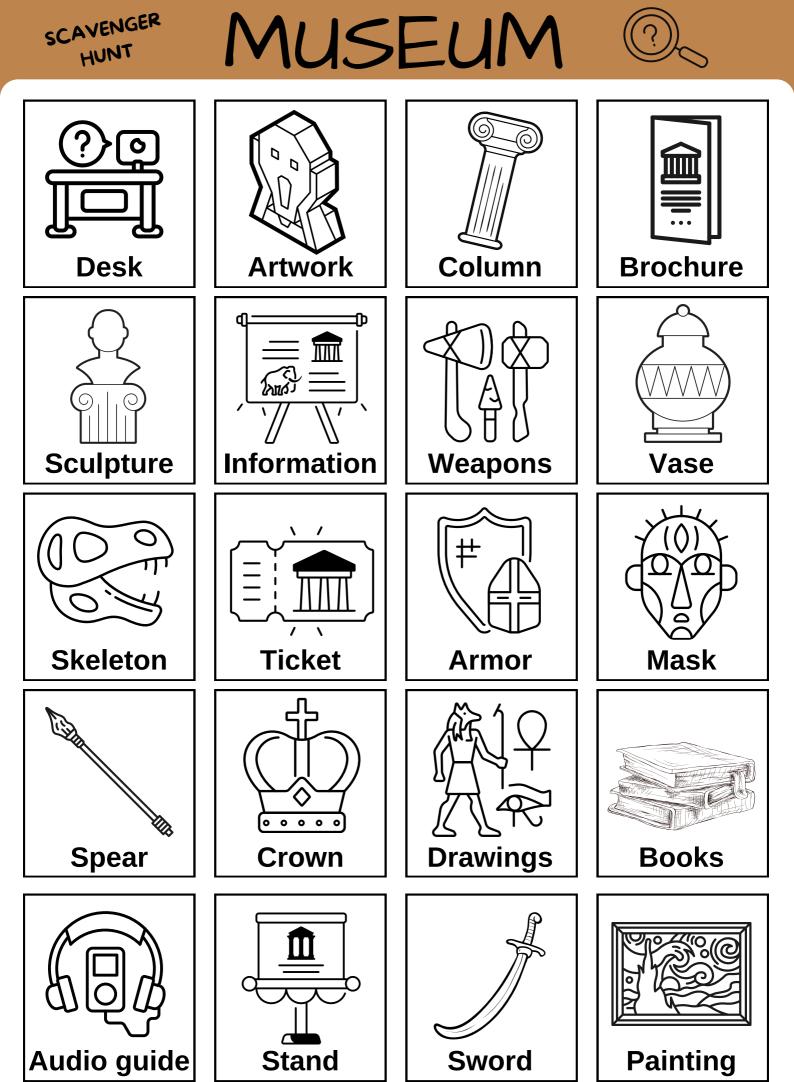

sing me.

#### ART LABEL

I am a small sign that tells you the artist's name and the title of the artwork. You can find me next to paintings.

#### **SUGGESTION BOX**

I am a box where visitors can leave their feedback and suggestions. You can share your thoughts with us in me.

#### CAFE

I am a place to rest and eat inside the museum. You can enjoy snacks and beverages in me.

#### **SCANNER**

I am a machine that scans artifacts and documents their details. You can use me to create digital records.

#### STATUE

I am a sculpture made of bronze or marble. You can see me in the museum's outdoor garden.

#### **MUSEUM STAFF**

I am a person who works at the museum and helps visitors. You can ask me for directions and information.

## MUSEUM SCAVENGER HUNT



### MUSEUM C SCAVENGER HUNT





# PAINTING SCAVENGER

Find a painting...

that tells a story

that depicts wildlife

that depicts a landscape

that uses the color red

that depicts a famous event

that evokes strong emotions

that showcases local history

that explores the concept of time

that showcases cultural traditions

that highlights the beauty of nature

that depicts a dream or imagination

that focuses on environmental issues

that depicts a sports-related theme

that represents a specific time period

that expresses a particular artistic style www.worksheetspack.com

## **TOOL SCAVENGER HUNT**

#### Find a tool...