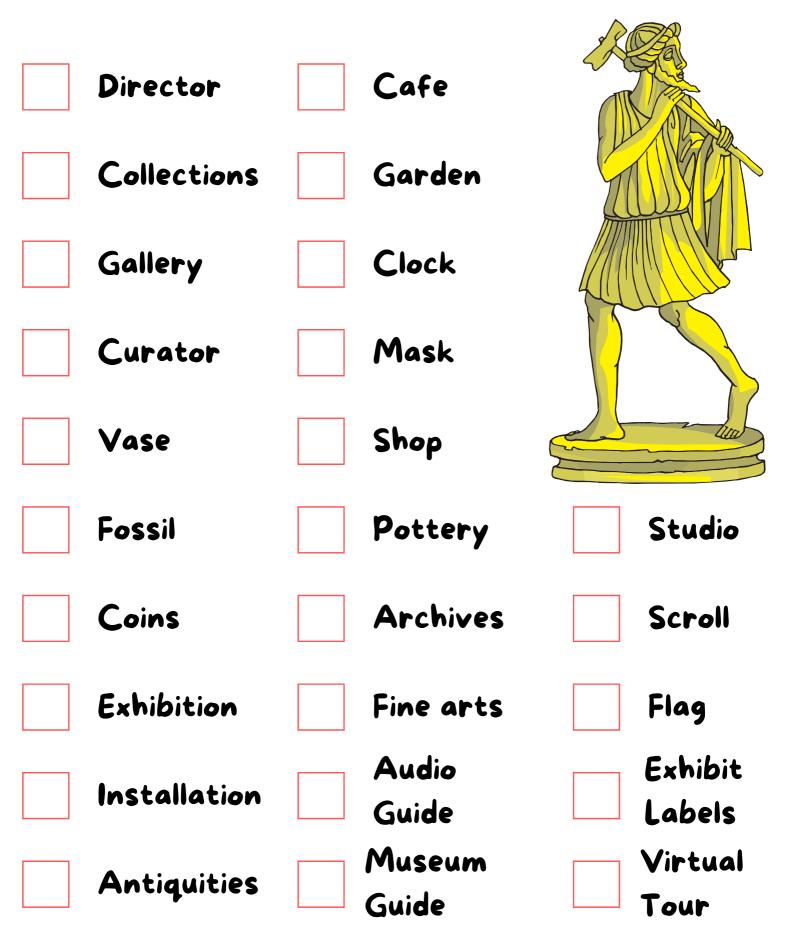

using me.

#### ART LABEL

I am a small sign that tells you the artist's name and the title of the artwork. You can find me next to paintings.

#### **SUGGESTION BOX**

I am a box where visitors can leave their feedback and suggestions. You can share your thoughts with us in me.

#### CAFE

I am a place to rest and eat inside the museum. You can enjoy snacks and beverages in me.

#### **SCANNER**

I am a machine that scans artifacts and documents their details. You can use me to create digital records.

#### STATUE

I am a sculpture made of bronze or marble. You can see me in the museum's outdoor garden.

#### **MUSEUM STAFF**

I am a person who works at the museum and helps visitors. You can ask me for directions and information.

## MUSEUM SCAVENGER HUNT



### MUSEUM C SCAVENGER HUNT





# PAINTING SCAVENGER

Find a painting...

that tells a story

that depicts wildlife

that depicts a landscape

that uses the color red

that depicts a famous event

that evokes strong emotions

that showcases local history

that explores the concept of time

that showcases cultural traditions

that highlights the beauty of nature

that depicts a dream or imagination

that focuses on environmental issues

that depicts a sports-related theme

that represents a specific time period

that expresses a particular artistic style www.worksheetspack.com

## **TOOL SCAVENGER HUNT**

#### Find a tool...