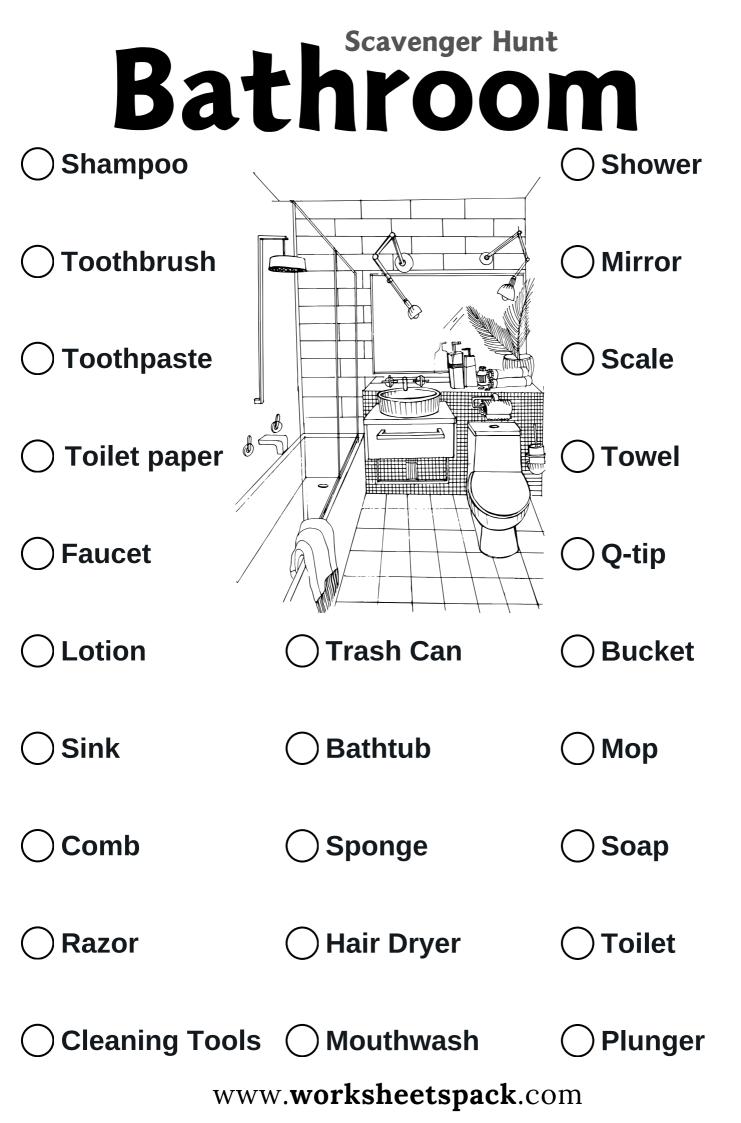

# Dining Room

| Glass<br>Chair                                    | ☐ Vase                            | Chandelier                                               |  |  |
|---------------------------------------------------|-----------------------------------|----------------------------------------------------------|--|--|
|                                                   |                                   | <ul> <li>Cutlery</li> <li>Mug</li> <li>Teapot</li> </ul> |  |  |
|                                                   |                                   | Sideboard                                                |  |  |
| Find something that is made of g                  | lass.                             |                                                          |  |  |
|                                                   | Find a napkin with                | a specific color or pattern.                             |  |  |
| Find a serving dish or bowl with a                | lid.                              |                                                          |  |  |
|                                                   | Find a utensil that               | is used for cutting meat.                                |  |  |
| Find a decorative item on the dining table.       |                                   |                                                          |  |  |
|                                                   | Find a piece of fur               | niture with storage space.                               |  |  |
| Find a decorative item made of w                  | ood.                              |                                                          |  |  |
| L                                                 | Find a salt and per               | oper shaker set.                                         |  |  |
| Find a placemat with a specific theme or pattern. |                                   |                                                          |  |  |
|                                                   | Find a candle or a candle holder. |                                                          |  |  |