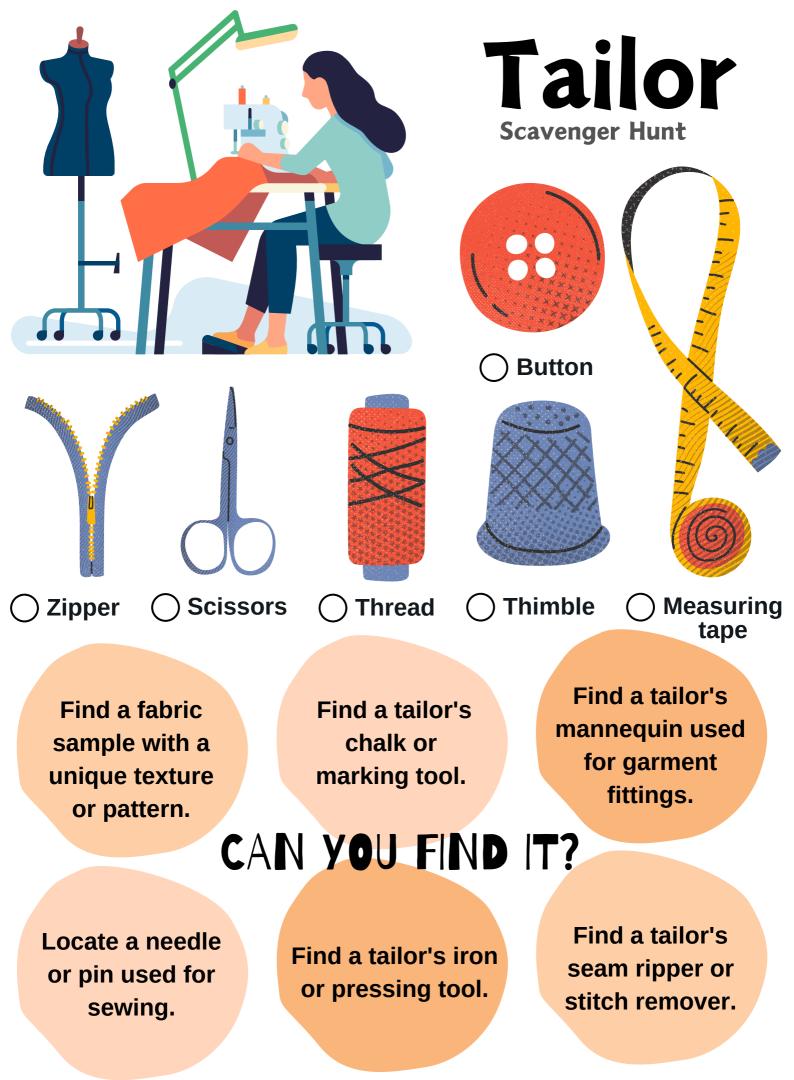

s a classic.

Locate a book that is a memoir.

Find a book with a horror genre.

Find a book with a thriller genre.

Find a book with a red cover.

Find a book with a historical fiction genre.

Find a book with a fantasy genre.

Locate a book that was published this year.

Find a book with a science fiction genre.

Locate a book that is part of a series.

Find a book that has been adapted into a movie.

Find a book with a biography genre.

Find a book that has won a literary award.

Find a book that is set in a different country.

Locate a book written by your favorite author.

Locate a book with a mystery genre.



Scavenger Hunt

















# Fire Station

Fire station

- 🗌 Rope
- 🗌 Mask
- 🗌 Coat
- 🗆 Helmet
- 🗆 Ladder
- Water
- 🗌 Nozzle
- 🗌 Hydrant
- □ Fire engine
- Extinguisher







### Find a pet...

- $\bigcirc$  toy that squeaks
- $\bigcirc$  costume or outfit
- $\bigcirc$  leash in a particular color
- $\bigcirc$  ID tag with a specific shape
- $\bigcirc$  bed in a specific color or pattern
- $\bigcirc$  food bowl with a specific shape or size
- $\bigcirc$  collar with a unique design or decoration
- **grooming tool, such as a brush or nail clipper** www.**worksheetspack**.com







**Form** 

BANK

Scavenger Hunt









Find a hospital waiting room or reception area.



Find a hospital wheelchair or mobility aid.

**Psychologist** 

Locate a doctor's white coat or scrubs.