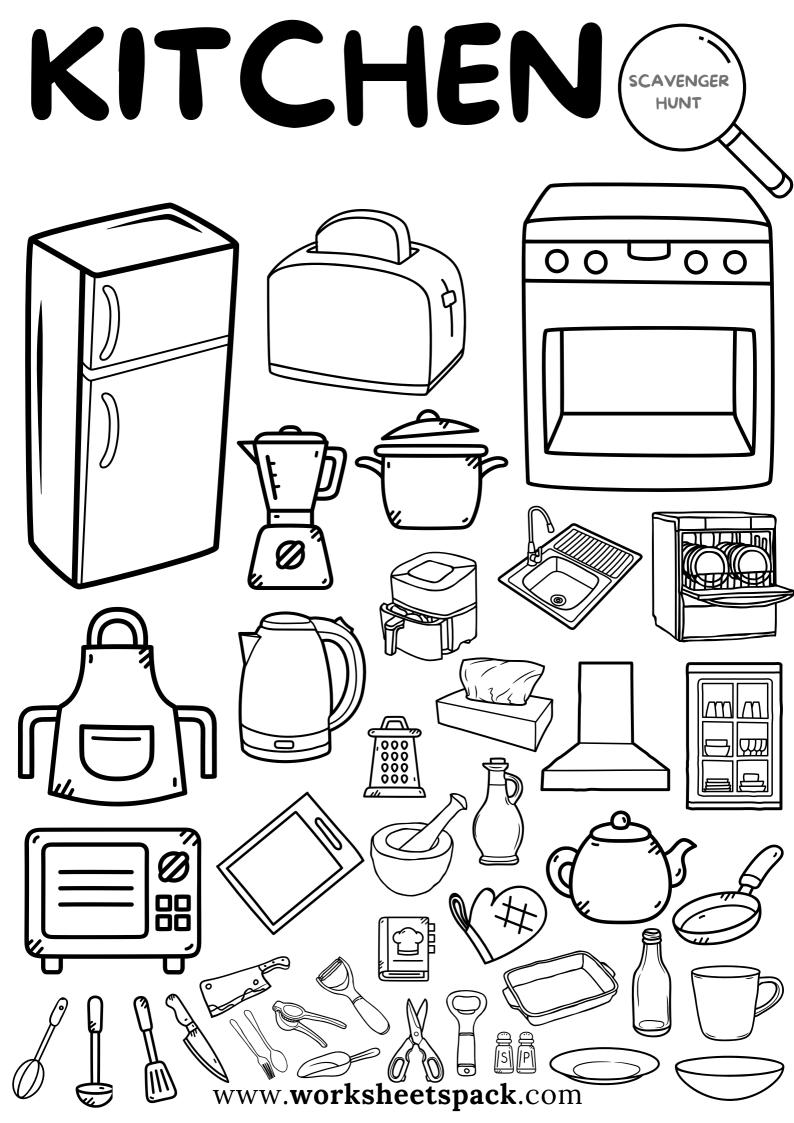

| Find a piece of fur               | niture with storage space.                               |  |  |
| Find a decorative item made of w                  | ood.                              |                                                          |  |  |
| L                                                 | Find a salt and per               | oper shaker set.                                         |  |  |
| Find a placemat with a specific theme or pattern. |                                   |                                                          |  |  |
|                                                   | Find a candle or a candle holder. |                                                          |  |  |







www.worksheetspack.com











## Shopping Mall

Find a clothing store with a red sale sign. Find a store that sells kitchen appliances. Locate a store with a display of sunglasses. Find a store that sells sporting goods. Locate a store with a display of handbags. Find a store that sells home decor. Find a store that sells camping gear. Find a store that sells swimwear. Locate a store with a book section. Find a store that sells office supplies. Find a store that sells art supplies. Find a store that sells video games. Find a store that sells pet supplies. Find a store that sells electronics. Find a store that sells beauty products. www.worksheetspack.com



toy shop



FOOD

ORGANIC FARM

organic farm shop







shoe store

| Locate a Sup              | Scavenger Hun<br>Dermai | ket             | Find a   |  |