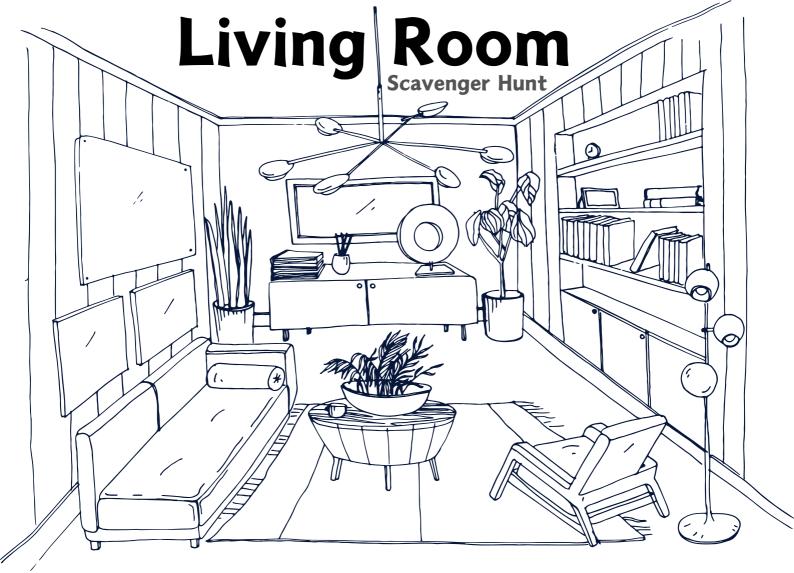

### **Shapes and Colors** SCAVENGER

Find a circle-shaped object square-shaped object triangle-shaped object star-shaped object heart-shaped object oval-shaped object kite-shaped object rectangle-shaped object pentagon-shaped object hexagon-shaped object octagon-shaped object crescent-shaped object

#### **Find something**

red blue yellow brown orange purple gray green black violet pink





doll or action figure

toy spaceship or rocket

toy animal or dinosaur



toy castle or dollhouse

### Scavenger Hunt WINTER CLOTHES



# SUMMER CLOTHES







- **O**Bookshelf **Window O**Souvenir ⊖ Speaker O Magazine **O**Remote control **O**Television
  - **O**Curtain **O**Cushion () Hat ◯ Snacks Carpet  $\bigcirc$  Card game **O**Picture frame ◯ Gaming console ◯ Cupboard www.worksheetspack.com
- OBook
  - 🛈 Fan
  - **O**Plant
  - () Sofa
  - () Chair

  - **O**Phone

# Dining Room

| Glass<br>Chair                                    | ☐ Vase                            | Chandelier                                               |  |  |
|---------------------------------------------------|-----------------------------------|----------------------------------------------------------|--|--|
|                                                   |                                   | <ul> <li>Cutlery</li> <li>Mug</li> <li>Teapot</li> </ul> |  |  |
|