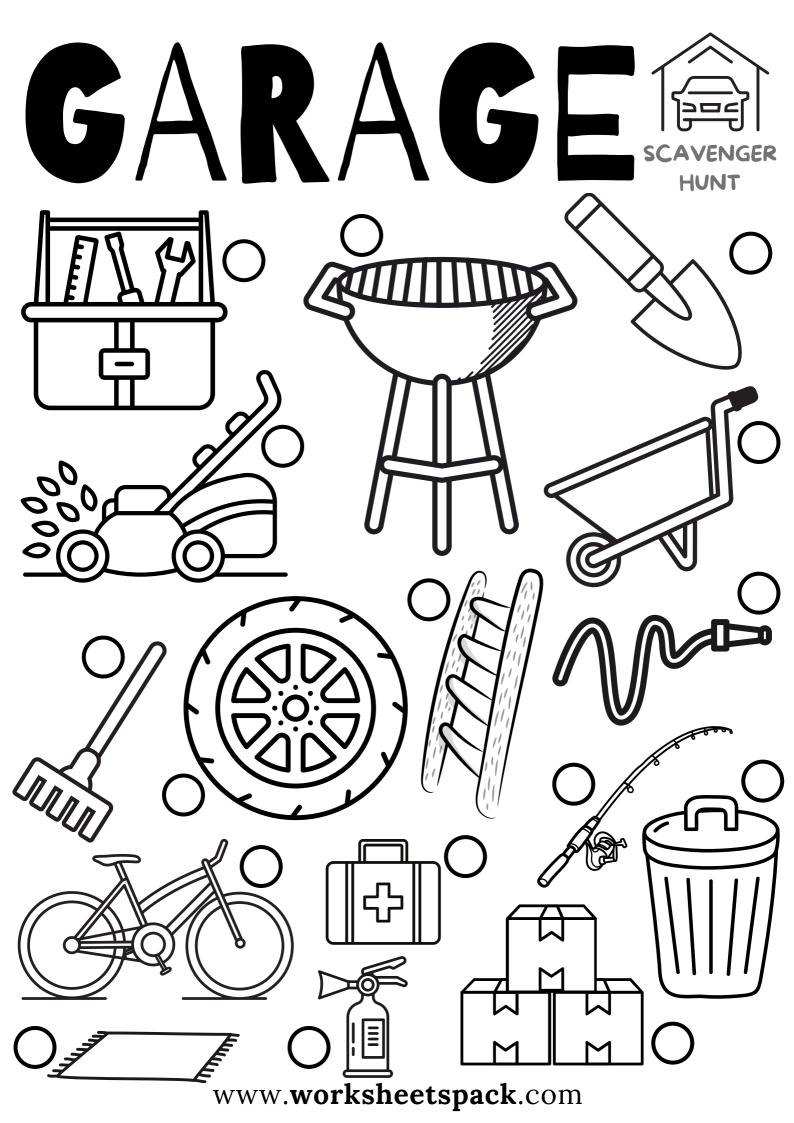

| Find a piece of fur               | niture with storage space.                               |  |  |
| Find a decorative item made of w                  | ood.                              |                                                          |  |  |
| L                                                 | Find a salt and per               | oper shaker set.                                         |  |  |
| Find a placemat with a specific theme or pattern. |                                   |                                                          |  |  |
|                                                   | Find a candle or a candle holder. |                                                          |  |  |







www.worksheetspack.com











## Shopping Mall

Find a clothing store with a red sale sign. Find a store that sells kitchen appliances. Locate a store with a display of sunglasses. Find a store that sells sporting goods. Locate a store with a display of handbags. Find a store that sells home decor. Find a store that sells camping gear. Find a store that sells swimwear. Locate a store with a book section. Find a store that sells office supplies. Find a store that sells art supplies. Find a store that sells video games. Find a store that sells pet supplies. Find a store that sells electronics. Find a store that sells beauty products. www.worksheetspack.com



toy shop



FOOD

ORGANIC FARM

organic farm shop







shoe store

| Locate a Sup              | Scavenger Hun<br>Dermai | ket             | Find a   |  |  |