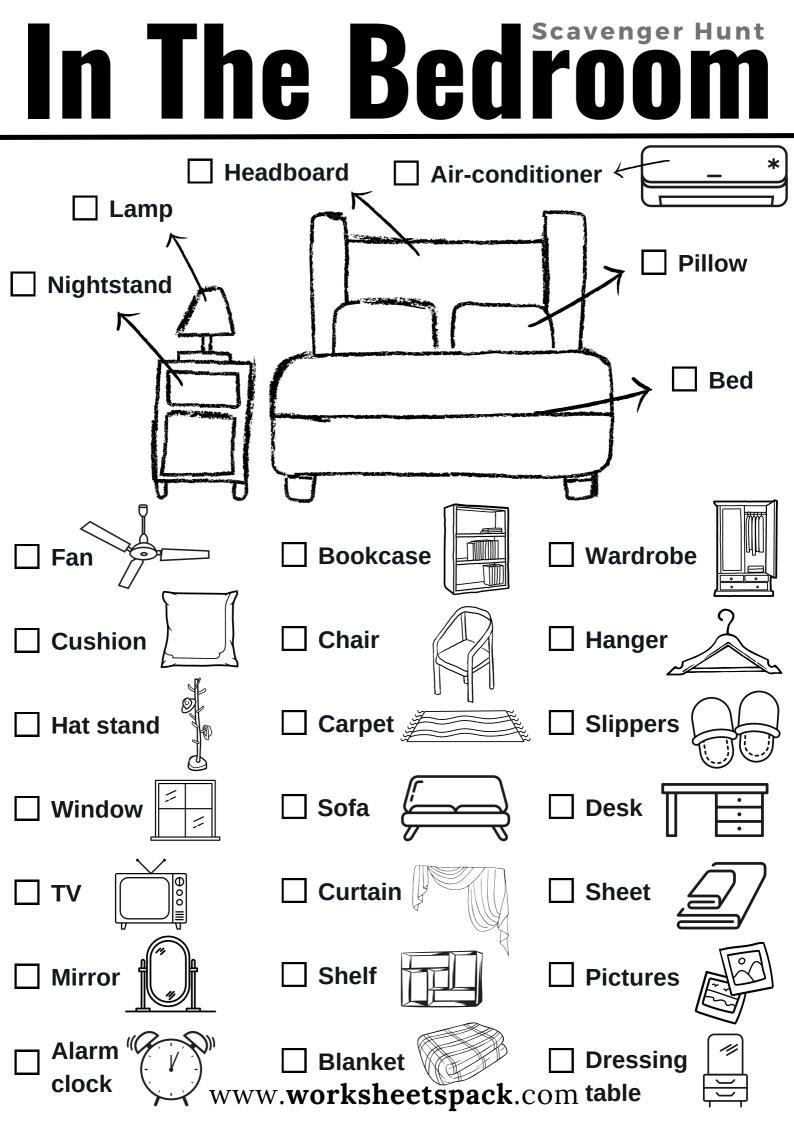

### **Shapes and Colors** SCAVENGER

Find a circle-shaped object square-shaped object triangle-shaped object star-shaped object heart-shaped object oval-shaped object kite-shaped object rectangle-shaped object pentagon-shaped object hexagon-shaped object octagon-shaped object crescent-shaped object

#### **Find something**

red blue yellow brown orange purple gray green black violet pink





doll or action figure

toy spaceship or rocket

toy animal or dinosaur



toy castle or dollhouse

### Scavenger Hunt WINTER CLOTHES



# SUMMER CLOTHES







- **O**Bookshelf **Window O**Souvenir ⊖ Speaker O Magazine **O**Remote control **O**Television
  - **O**Curtain **O**Cushion () Hat ◯ Snacks Carpet  $\bigcirc$  Card game **O**Picture frame ◯ Gaming console ◯ Cupboard www.worksheetspack.com
- OBook
  - 🛈 Fan
  - **O**Plant
  - () Sofa
  - () Chair

  - **O**Phone

# Dining Room

| Glass<br>Chair                                    | ☐ Vase                            | Chandelier                                               |  |  |
|---------------------------------------------------|-----------------------------------|----------------------------------------------------------|--|--|
|                                                   |                                   | <ul> <li>Cutlery</li> <li>Mug</li> <li>Teapot</li> </ul> |  |  |