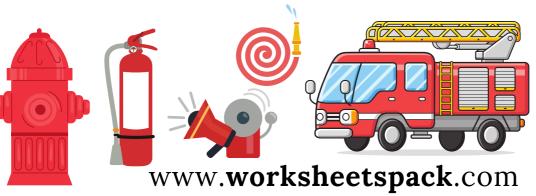

# Fire Station

Fire station

- 🗌 Rope
- 🗌 Mask
- 🗌 Coat
- 🗆 Helmet
- 🗆 Ladder
- Water
- 🗌 Nozzle
- 🗌 Hydrant
- □ Fire engine
- Extinguisher