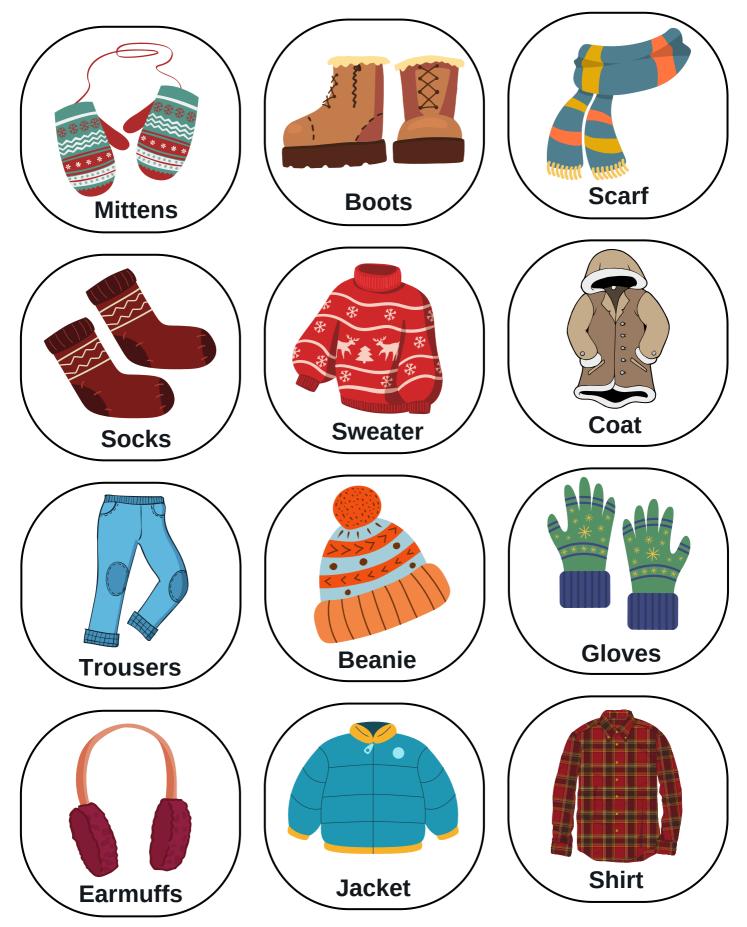

### **Shapes and Colors** SCAVENGER

Find a circle-shaped object square-shaped object triangle-shaped object star-shaped object heart-shaped object oval-shaped object kite-shaped object rectangle-shaped object pentagon-shaped object hexagon-shaped object octagon-shaped object crescent-shaped object

#### **Find something**

red blue yellow brown orange purple gray green black violet pink





doll or action figure

toy spaceship or rocket

toy animal or dinosaur



toy castle or dollhouse

### Scavenger Hunt WINTER CLOTHES



# SUMMER CLOTHES







- **O**Bookshelf **Window O**Souvenir ⊖ Speaker O Magazine **O**Remote control **O**Television
  - **O**Curtain **O**Cushion () Hat ◯ Snacks Carpet  $\bigcirc$  Card game **O**Picture frame ◯ Gaming console ◯ Cupboard www.worksheetspack.com
- OBook
  - 🛈 Fan
  - **O**Plant
  - () Sofa
  - () Chair

  - **O**Phone

# Dining Room

| Glass<br>Chair                                    | ☐ Vase                            | Chandelier                                               |  |  |
|---------------------------------------------------|-----------------------------------|----------------------------------------------------------|--|--|
|                                                   |                                   | <ul> <li>Cutlery</li> <li>Mug</li> <li>Teap