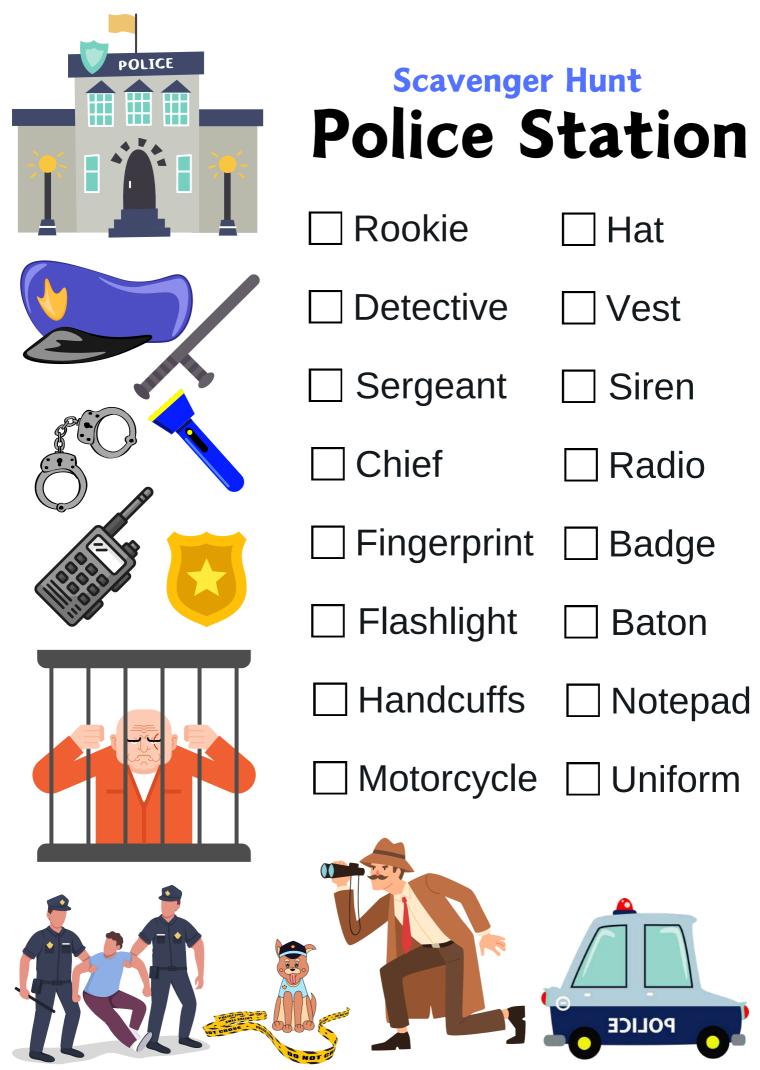

### **Shapes and Colors** SCAVENGER

Find a circle-shaped object square-shaped object triangle-shaped object star-shaped object heart-shaped object oval-shaped object kite-shaped object rectangle-shaped object pentagon-shaped object hexagon-shaped object octagon-shaped object crescent-shaped object