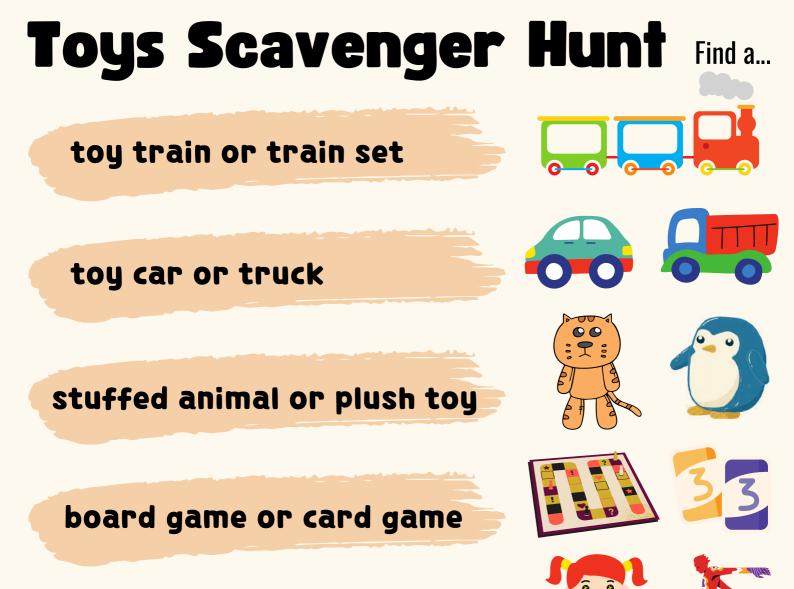

#### **Find something**

red blue yellow brown orange purple gray green black violet pink

doll or action figure

toy spaceship or rocket

toy animal or dinosaur

toy castle or dollhouse