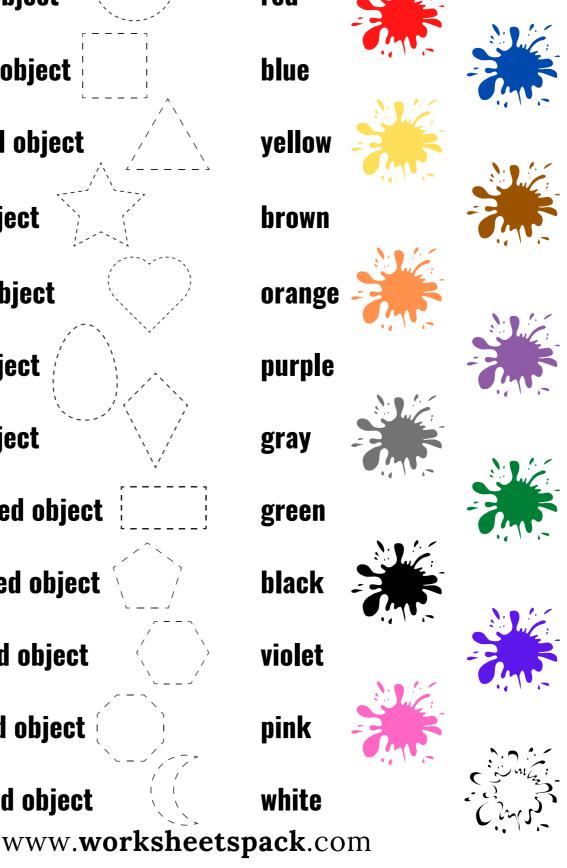

### **Shapes and Colors** SCAVENGER

Find a circle-shaped object square-shaped object triangle-shaped object star-shaped object heart-shaped object oval-shaped object kite-shaped object rectangle-shaped object pentagon-shaped object hexagon-shaped object octagon-shaped object crescent-shaped object

#### **Find something**

red blue yellow brown orange purple gray green black violet pink

doll or action figure

toy spaceship or rocket

toy animal or dinosaur

toy castle or dollhouse