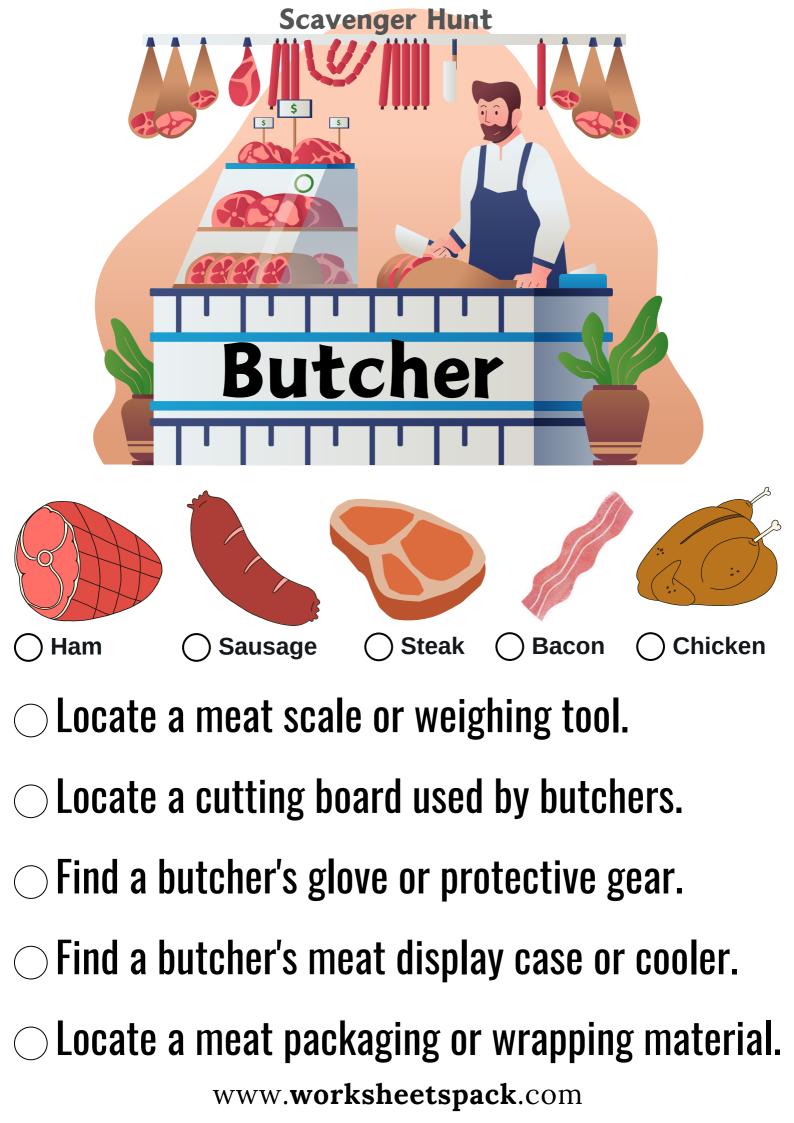

### **Shapes and Colors** SCAVENGER

Find a circle-shaped object square-shaped object triangle-shaped object star-shaped object heart-shaped object oval-shaped object kite-shaped object rectangle-shaped object pentagon-shaped object hexagon-shaped object octagon-shaped object crescent-shaped object