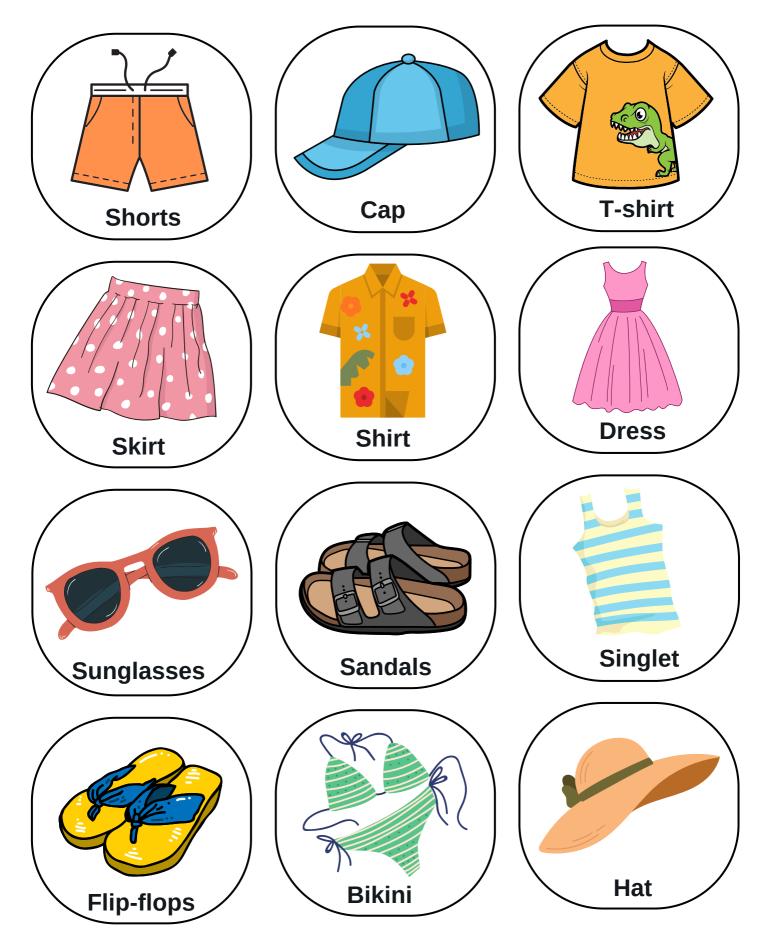

# SUMMER CLOTHES

- **O**Bookshelf **Window O**Souvenir ⊖ Speaker O Magazine **O**Remote control **O**Television
  - **O**Curtain **O**Cushion () Hat ◯ Snacks Carpet  $\bigcirc$  Card game **O**Picture frame ◯ Gaming console ◯ Cupboard www.worksheetspack.com
- OBook
  - 🛈 Fan
  - **O**Plant
  - () Sofa
  - () Chair