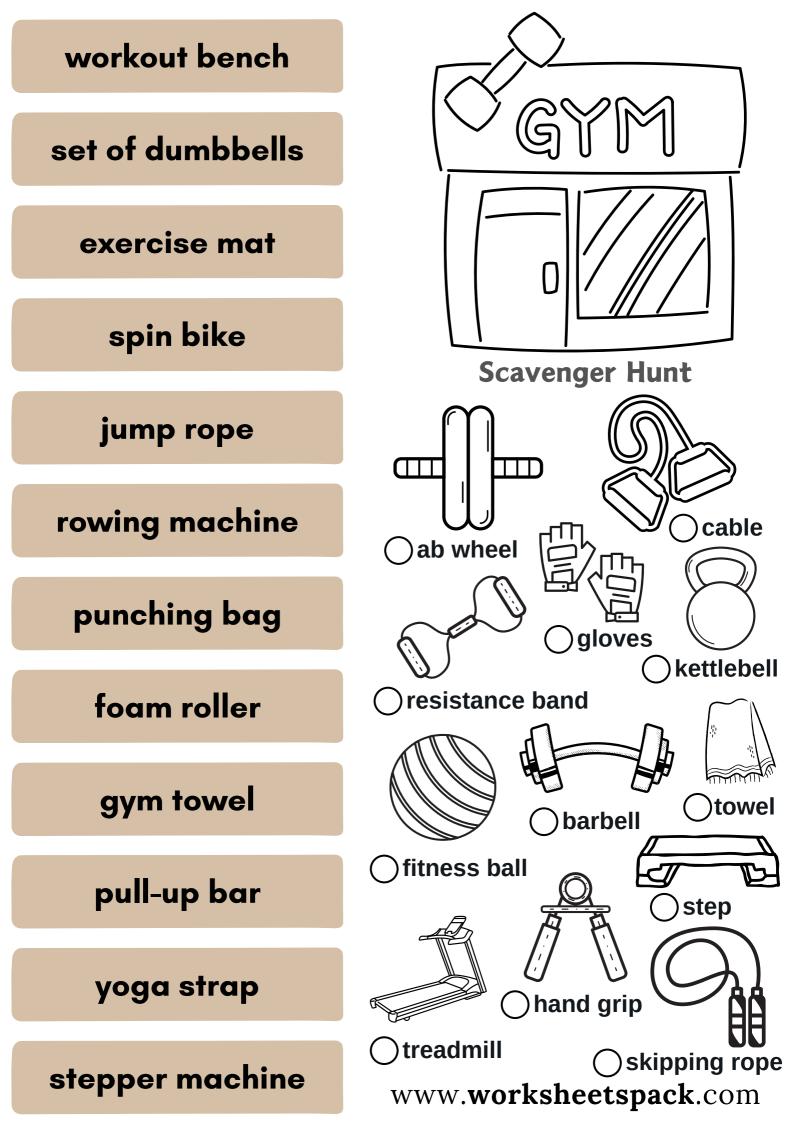

e.



Scavenger Hunt

















# Fire Station

Fire station

- 🗌 Rope
- 🗌 Mask
- 🗌 Coat
- 🗆 Helmet
- 🗆 Ladder
- Water
- 🗌 Nozzle
- 🗌 Hydrant
- □ Fire engine
- Extinguisher







### Find a pet...

- $\bigcirc$  toy that squeaks
- $\bigcirc$  costume or outfit
- $\bigcirc$  leash in a particular color
- $\bigcirc$  ID tag with a specific shape
- $\bigcirc$  bed in a specific color or pattern
- $\bigcirc$  food bowl with a specific shape or size
- $\bigcirc$  collar with a unique design or decoration
- **grooming tool, such as a brush or nail clipper** www.**worksheetspack**.com







**Form** 

BANK

Scavenger Hunt









Find a hospital waiting room or reception area.



Find a hospital wheelchair or mobility aid.

**Psychologist** 

Locate a doctor's white coat or scrubs.