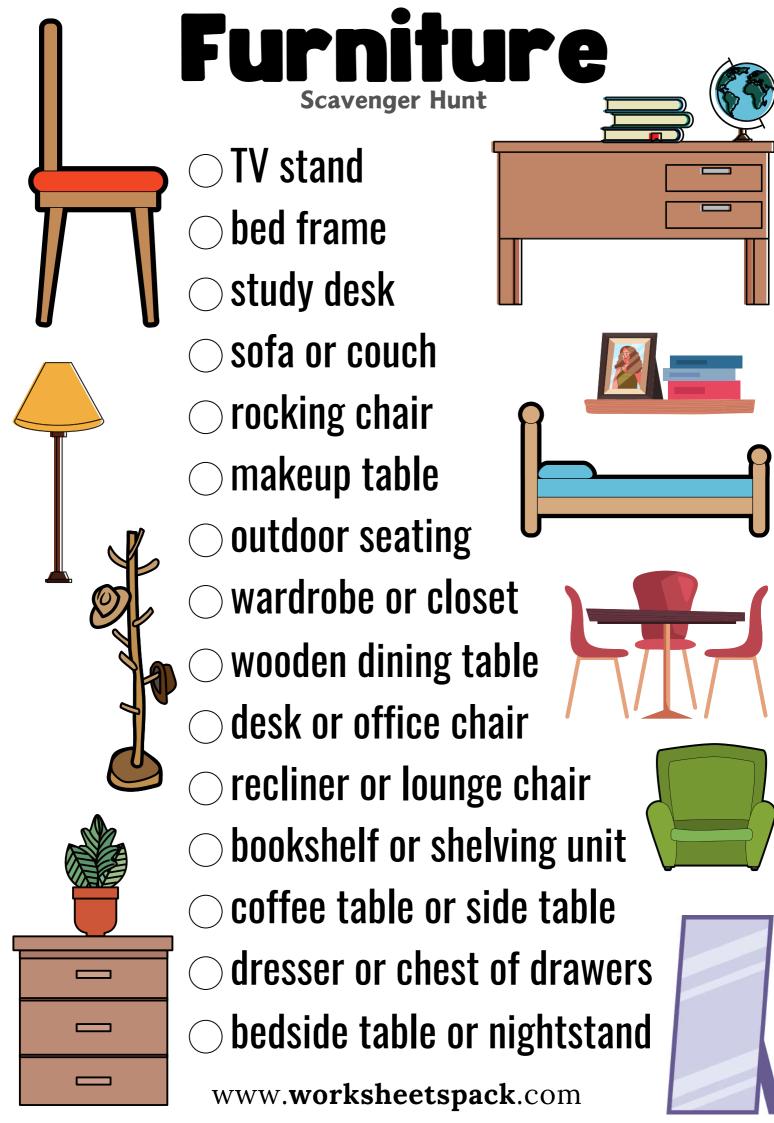

### **Shapes and Colors** SCAVENGER

Find a circle-shaped object square-shaped object triangle-shaped object star-shaped object heart-shaped object oval-shaped object kite-shaped object rectangle-shaped object pentagon-shaped object hexagon-shaped object octagon-shaped object crescent-shaped object

#### **Find something**

red blue yellow brown orange purple gray green black violet pink





doll or action figure

toy spaceship or rocket

toy animal or dinosaur



toy castle or dollhouse

### Scavenger Hunt WINTER CLOTHES



# SUMMER CLOTHES







- **O**Bookshelf **Window O**Souvenir ⊖ Speaker O Magazine **O**Remote control **O**Television
  - **O**Curtain **O**Cushion () Hat ◯ Snacks Carpet  $\bigcirc$  Card game **O**Picture frame ◯ Gaming console ◯ Cupboard www.worksheetspack.com
-