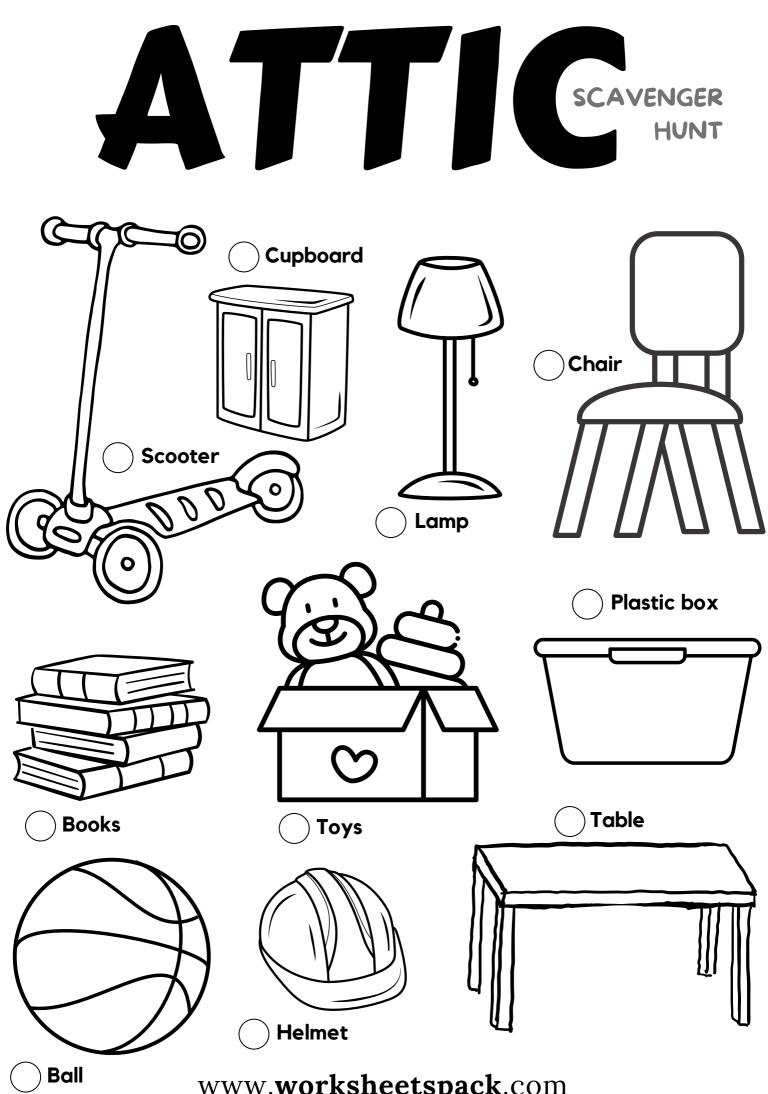

| Find a piece of fur               | niture with storage space.                               |  |  |
| Find a decorative item made of w                  | ood.                              |                                                          |  |  |
| L                                                 | Find a salt and per               | oper shaker set.                                         |  |  |
| Find a placemat with a specific theme or pattern. |                                   |                                                          |  |  |
|                                                   | Find a candle or a candle holder. |                                                          |  |  |







www.worksheetspack.com











## Shopping Mall

Find a clothing store with a red sale sign. Find a store that sells kitchen appliances. Locate a store with a display of sunglasses. Find a store that sells sporting goods. Locate a store with a display of handbags. Find a store that sells home decor. Find a store that sells camping gear. Find a store that sells swimwear. Locate a store with a book section. Find a store that sells office supplies. Find a store that sells art supplies. Find a store that sells video games. Find a store that sells pet supplies. Find a store that sells electronics. Find a store that sells beauty products. www.worksheetspack.com



toy shop



FOOD

ORGANIC FARM

organic farm shop







shoe store

| Locate a Sup              | Scavenger Hun<br>Dermai | ket             | Find a   |  |