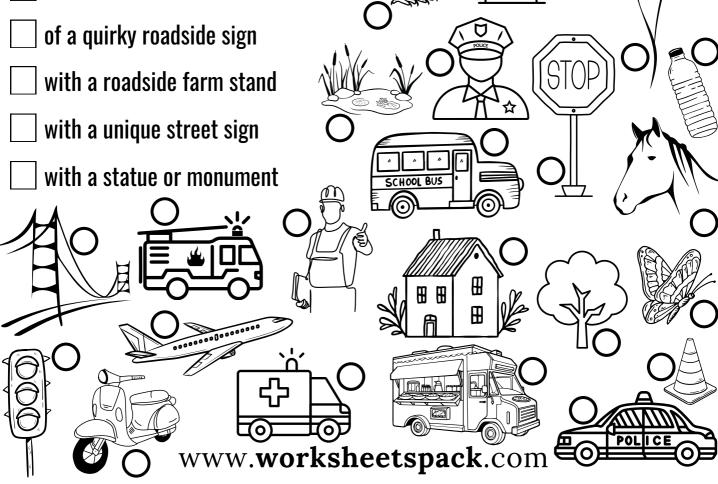

Traffic cone

Bird

Scavenger Hunt

○ Stop sign

) Police car

### Road Sign Scavenger Hunt

www.worksheetspack.com