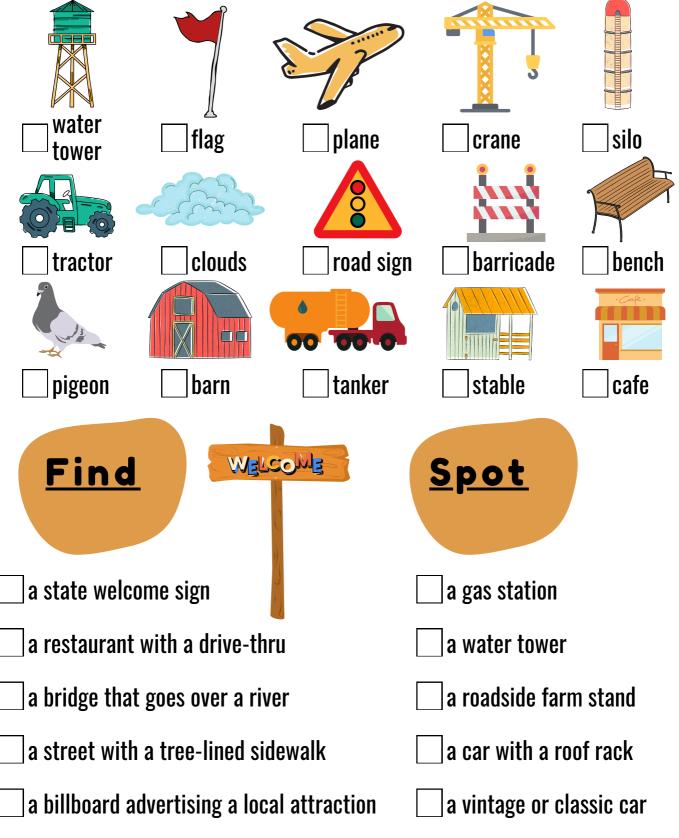

## ON THE ROAD

**SCAVENGER HUNT** 

Dog

Bird

Horse

Cow

Stop

Ahead only

Speed limit

Do not enter

**Sport Car** 

Van

**Ambulance** 

**Truck** 

Mountain

Lake

Tree

**Flowers** 

Bridge

Flag

Barrier

Train Tracks